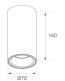

Finish: Matte black RAL 9011

Weight: 530 g

Installation: Surface

#### **TECHNICAL SPECIFICATIONS:**

Light output: 911 lm °K: 4000 Plum: 9,5W CRI: 80 Efficacy: 95,9 lm/w 3 MacAdam:

UGR: 16 Power Supply: 220-240V 50/60Hz

Type: СОВ Gear: Electronic

8,4W Power:

LED Lifetime:

Light output tolerance +/- 10%

72.000 L80 B10 (Ta=25°C)