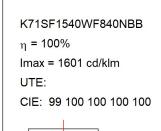

#### **PHOTOMETRIC DATA:**

Data according to regulations 2019/2020/EU and 2019/2015/EU

#### **TECHNICAL SPECIFICATIONS:**

Light output: 911 lm °K: 4000 Plum: 9,5W CRI: 80 Efficacy: 95,9 lm/w 3 MacAdam:

UGR: 16 Power Supply: 220-240V 50/60Hz

Type: СОВ Gear: Electronic

8,4W Power:

LED Lifetime: