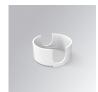

#### **KOMBIC 70 SURFACE**

#### K71SF1540WF840NBB

# **KOMBIC 70 SF 1500 IP43 NW WFL B/B**

#### Description:

LAMP Suspended or ceiling mounting downlight KOMBIC 70 SF 1500. Body made of recycled aluminium extrusion at a rate of 75% and reflector made of recycled polycarbonate R-PC FR WHITE TM non-brominated flame retardant additive. Flammability grade V0 according to UL94. Inner reflector finished in black and Wide Flood optic for greater efficiency and to achieve controlled light distribution and low glare level, less than UGR<16. Heatsink made of die-cast aluminium. COB LED, colour temperature 4000K and IRC80. Electronic ON OFF gear included. IP43 rated. Insulation Class I. Photobiological safety group 0. LED life time: 72.000 L80 B10. Available finishes: White and black.

Finish: Matte black RAL 9011

Weight: 530 g

Installation: Surface