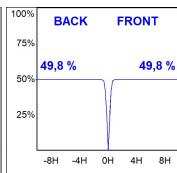

#### **PHOTOMETRIC DATA:**

Data according to regulations 2019/2020/EU and 2019/2015/EU

#### **TECHNICAL SPECIFICATIONS:**

Light output: 911 lm °K: 4000 Plum: 9,5W CRI: 80 Efficacy: 95,9 lm/w 3 MacAdam:

UGR: 16 Power Supply: 220-240V 50/60Hz

Type: СОВ Gear: Electronic

8,4W Power:

LED Lifetime: