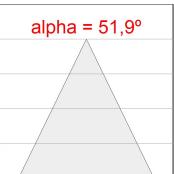

#### **PHOTOMETRIC DATA:**

Data according to regulations 2019/2020/EU and 2019/2015/EU

#### **TECHNICAL SPECIFICATIONS:**

Light output: 911 lm °K: 4000 Plum: 9,5W CRI: 80 Efficacy: 95,9 lm/w 3 MacAdam:

UGR: 16 Power Supply: 220-240V 50/60Hz

Type: СОВ Gear: Electronic

8,4W Power:

LED Lifetime: