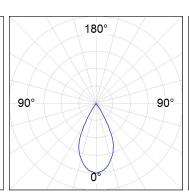

#### **PHOTOMETRIC DATA:**

Data according to regulations 2019/2020/EU and 2019/2015/EU

#### **TECHNICAL SPECIFICATIONS:**

Light output: 911 lm °K: 4000 Plum: 9,5W CRI: 80 Efficacy: 95,9 lm/w 3 MacAdam:

UGR: 16 Power Supply: 220-240V 50/60Hz

Type: СОВ Gear: Electronic

8,4W Power:

LED Lifetime: