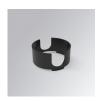

#### **KOMBIC 70 SURFACE**

#### K71SF1540WF840NBB

# **KOMBIC 70 SF 1500 IP43 NW WFL B/B**

#### Description:

LAMP Suspended or ceiling mounting downlight KOMBIC 70 SF 1500. Body made of recycled aluminium extrusion at a rate of 75% and reflector made of recycled polycarbonate R-PC FR WHITE TM non-brominated flame retardant additive. Flammability grade V0 according to UL94. Inner reflector finished in black and Wide Flood optic for greater efficiency and to achieve controlled light distribution and low glare level, less than UGR<16. Heatsink made of die-cast aluminium. COB LED, colour temperature 4000K and IRC80. Electronic ON OFF gear included. IP43 rated. Insulation Class I. Photobiological safety group 0. LED life time: 72.000 L80 B10. Available finishes: White and black.

Finish: Matte black RAL 9011

Weight: 530 g

Installation: Surface