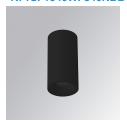

#### **KOMBIC 70 SURFACE**

#### K71SF1540WF840NBB

# **KOMBIC 70 SF 1500 IP43 NW WFL B/B**

#### Description:

LAMP Suspended or ceiling mounting downlight KOMBIC 70 SF 1500. Body made of recycled aluminium extrusion at a rate of 75% and reflector made of recycled polycarbonate R-PC FR WHITE TM non-brominated flame retardant additive. Flammability grade V0 according to UL94. Inner reflector finished in black and Wide Flood optic for greater efficiency and to achieve controlled light distribution and low glare level, less than UGR<16. Heatsink made of die-cast aluminium. COB LED, colour temperature 4000K and IRC80. Electronic ON OFF gear included. IP43 rated. Insulation Class I. Photobiological safety group 0. LED life time: 72.000 L80 B10. Available finishes: White and black.

Finish: Matte black RAL 9011

Weight: 530 g

Installation: Surface