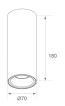

Finish: Matte white RAL 9010

Weight: 590 g

Installation: Surface

## **TECHNICAL SPECIFICATIONS:**

Light output: 1.022 lm °K: 4000 Plum: 10,8W CRI: 80 Efficacy: 94,6 lm/w 3 MacAdam:

UGR: 19 Power Supply: 220-240V 50/60Hz Type: СОВ Gear: Adjustable DALI

LED Lifetime: 72.000 L80 B10 (Ta=25°C)