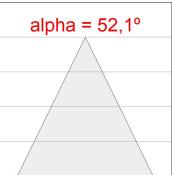

## **TECHNICAL SPECIFICATIONS:**

Light output: 1.022 lm °K: 4000 Plum: 10,8W CRI: 80 Efficacy: 94,6 lm/w 3 MacAdam:

UGR: 19 Power Supply: 220-240V 50/60Hz Type: СОВ Gear: Adjustable DALI

LED Lifetime: 72.000 L80 B10 (Ta=25°C)