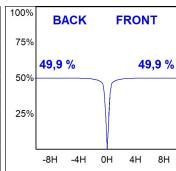

## **PHOTOMETRIC DATA:**

K71SF1540WF840DWW  $\eta$  = 100% lmax = 1458 cd/klmUTE: 1,00A

CIE: 92 97 100 100 100