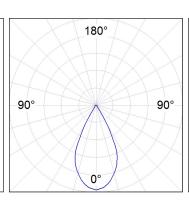

## **PHOTOMETRIC DATA:**

K71SF1540WF840DWW  $\eta$  = 100% lmax = 1458 cd/klmUTE: 1,00A

CIE: 92 97 100 100 100