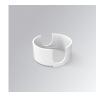

## Description:

LAMP Suspended or ceiling mounting downlight KOMBIC 70 SF 1500. Body made of recycled aluminium extrusion at a rate of 75% and reflector made of recycled polycarbonate R-PC FR WHITE TM non-brominated flame retardant additive. Flammability grade V0 according to UL94. Inner reflector finished in white and Wide Flood optic for greater efficiency and to achieve controlled light distribution and low glare level, less than UGR<16. Heatsink made of die-cast aluminium. COB LED, colour temperature 4000K and IRC80. Electronic DALI gear included. IP43 rated. Insulation Class I. Photobiological safety group 0. LED life time: 72.000 L80 B10. Available finishes: White and black.

Finish: Matte white RAL 9010

Weight: 590 g

Installation: Surface