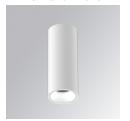

## Description:

LAMP Suspended or ceiling mounting downlight KOMBIC 70 SF 1500. Body made of recycled aluminium extrusion at a rate of 75% and reflector made of recycled polycarbonate R-PC FR WHITE TM non-brominated flame retardant additive. Flammability grade V0 according to UL94. Inner reflector finished in white and Wide Flood optic for greater efficiency and to achieve controlled light distribution and low glare level, less than UGR<16. Heatsink made of die-cast aluminium. COB LED, colour temperature 4000K and IRC80. Electronic DALI gear included. IP43 rated. Insulation Class I. Photobiological safety group 0. LED life time: 72.000 L80 B10. Available finishes: White and black.

Finish: Matte white RAL 9010

Weight: 590 g

Installation: Surface