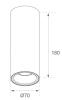

Finish: Matte black RAL 9011

Weight: 590 g

Installation: Surface

#### **TECHNICAL SPECIFICATIONS:**

| Light output: | 911 lm                   | °K :          | 4000             |
|---------------|--------------------------|---------------|------------------|
| Plum:         | 10,8W                    | CRI :         | 80               |
| Efficacy:     | 84,3 lm/w                | MacAdam:      | 3                |
| UGR:          | 16                       | Power Supply: | 220-240V 50/60Hz |
| Туре:         | СОВ                      | Gear:         | Adjustable DALI  |
| LED Lifetime: | 72.000 L80 B10 (Ta=25°C) |               |                  |
| Power:        | 8,4W                     |               |                  |