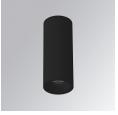

#### **Description:**

LAMP Suspended or ceiling mounting downlight KOMBIC 70 SF 1500. Body made of recycled aluminium extrusion at a rate of 75% and reflector made of recycled polycarbonate R-PC FR WHITE TM non-brominated flame retardant additive. Flammability grade V0 according to UL94. Inner reflector finished in black and Wide Flood optic for greater efficiency and to achieve controlled light distribution and low glare level, less than UGR<16. Heatsink made of die-cast aluminium. COB LED, colour temperature 4000K and IRC80. Electronic DALI gear included. IP43 rated. Insulation Class I. Photobiological safety group 0. LED life time: 72.000 L80 B10. Available finishes: White and black.

Finish: Matte black RAL 9011

Weight: 590 g

Installation: Surface