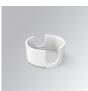

| 80               |
| Efficacy:     | 84,3 lm/w                | MacAdam:      | 3                |
| UGR:          | 16                       | Power Supply: | 220-240V 50/60Hz |
| Туре:         | СОВ                      | Gear:         | Adjustable DALI  |
| LED Lifetime: | 72.000 L80 B10 (Ta=25°C) |               |                  |
| Power:        | 8,4W                     |               |                  |

#### Light output tolerance +/- 10%



## **CUSTOM MADE OPTIONS:**



Worktitude for light

# **KOMBIC 70 SURFACE**

## K71SF1540WF840DBB

KOMBIC 70 SF 1500 IP43 NW WFL D B/B



## **PHOTOMETRIC DATA :**



#### **Product datasheet**

# **KOMBIC 70 SURFACE**

# ACCESORIES :

## Suspension



Product code: K71SUADLATBK

**Description:** KOMBIC 70 SF ADAPT. LATERAL CABLE BK



Product code: K71SUADLATWH

Description: KOMBIC 70 SF ADAPT. LATERAL CABLE WH

Worktitude for light



# Product code: K71SUCAWI2000DBK K71SUCAWI2000NBK

# Description: KOMBIC 70 SF ACC. ELEC 5P SUSP 2M BK

KOMBIC 70 SF ACC. ELEC 3P SUSP 2M BK



## Description:

K71SUCAWI2000DWH K71SUCAWI2000NWH