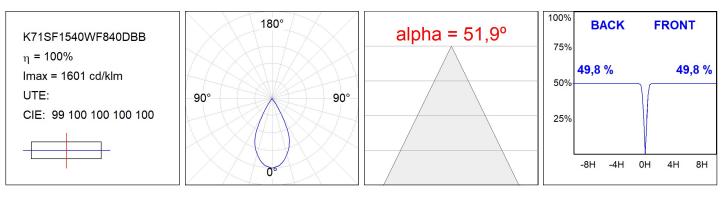

#### **TECHNICAL SPECIFICATIONS:**

| Light output: | 911 lm                   | °K :          | 4000             |
|---------------|--------------------------|---------------|------------------|
| Plum:         | 10,8W                    | CRI :         | 80               |
| Efficacy:     | 84,3 lm/w                | MacAdam:      | 3                |
| UGR:          | 16                       | Power Supply: | 220-240V 50/60Hz |
| Туре:         | СОВ                      | Gear:         | Adjustable DALI  |
| LED Lifetime: | 72.000 L80 B10 (Ta=25°C) |               |                  |
| Power:        | 8,4W                     |               |                  |

#### Light output tolerance +/- 10%

## **PHOTOMETRIC DATA :**