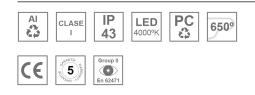

#### **Description:**

LAMP Suspended or ceiling mounting downlight KOMBIC 70 SF 1500. Body made of recycled aluminium extrusion at a rate of 75% and reflector made of recycled polycarbonate R-PC FR WHITE TM non-brominated flame retardant additive. Flammability grade V0 according to UL94. Inner reflector finished in black and Wide Flood optic for greater efficiency and to achieve controlled light distribution and low glare level, less than UGR<16. Heatsink made of die-cast aluminium. COB LED, colour temperature 4000K and IRC80. Electronic DALI gear included. IP43 rated. Insulation Class I. Photobiological safety group 0. LED life time: 72.000 L80 B10. Available finishes: White and black.

#### **TECHNICAL SPECIFICATIONS:**

| Light output: | 911 lm                   | °K :          | 4000             |
|---------------|--------------------------|---------------|------------------|
| Plum:         | 10,8W                    | CRI :         | 80               |
| Efficacy:     | 84,3 lm/w                | MacAdam:      | 3                |
| UGR:          | 16                       | Power Supply: | 220-240V 50/60Hz |
| Туре:         | СОВ                      | Gear:         | Adjustable DALI  |
| LED Lifetime: | 72.000 L80 B10 (Ta=25°C) |               |                  |
| Power:        | 8,4W                     |               |                  |