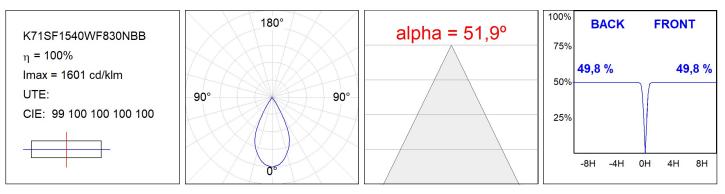

## K71SF1540WF830NBB

#### Description:

LAMP Suspended or ceiling mounting downlight KOMBIC 70 SF 1500. Body made of recycled aluminium extrusion at a rate of 75% and reflector made of recycled polycarbonate R-PC FR WHITE TM non-brominated flame retardant additive. Flammability grade V0 according to UL94. Inner reflector finished in black and Wide Flood optic for greater efficiency and to achieve controlled light distribution and low glare level, less than UGR<16. Heatsink made of die-cast aluminium. COB LED, colour temperature 3000K and IRC80. Electronic ON OFF gear included. IP43 rated. Insulation Class I. Photobiological safety group 0. LED life time: 72.000 L80 B10. Available finishes: White and black.

#### **TECHNICAL SPECIFICATIONS:**

| Light output: | 868 lm                   | °K :          | 3000             |
|---------------|--------------------------|---------------|------------------|
| Plum:         | 9,5W                     | CRI :         | 80               |
| Efficacy:     | 91,3 lm/w                | MacAdam:      | 3                |
| UGR:          | 16                       | Power Supply: | 220-240V 50/60Hz |
| Туре:         | СОВ                      | Gear:         | Electronic       |
| LED Lifetime: | 72.000 L80 B10 (Ta=25°C) |               |                  |
| Power:        | 8,4W                     |               |                  |

### Light output tolerance +/- 10%