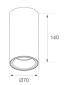

Finish: Matte black RAL 9011

Weight: 530 g

Installation: Surface

#### **TECHNICAL SPECIFICATIONS:**

| Light output: | 868 lm                   | °K :          | 3000             |
|---------------|--------------------------|---------------|------------------|
| Plum:         | 9,5W                     | CRI :         | 80               |
| Efficacy:     | 91,3 lm/w                | MacAdam:      | 3                |
| UGR:          | 16                       | Power Supply: | 220-240V 50/60Hz |
| Туре:         | СОВ                      | Gear:         | Electronic       |
| LED Lifetime: | 72.000 L80 B10 (Ta=25°C) |               |                  |
| Power:        | 8,4W                     |               |                  |