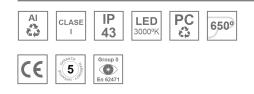

#### Description:

LAMP Suspended or ceiling mounting downlight KOMBIC 70 SF 1500. Body made of recycled aluminium extrusion at a rate of 75% and reflector made of recycled polycarbonate R-PC FR WHITE TM non-brominated flame retardant additive. Flammability grade V0 according to UL94. Inner reflector finished in black and Wide Flood optic for greater efficiency and to achieve controlled light distribution and low glare level, less than UGR<16. Heatsink made of die-cast aluminium. COB LED, colour temperature 3000K and IRC80. Electronic ON OFF gear included. IP43 rated. Insulation Class I. Photobiological safety group 0. LED life time: 72.000 L80 B10. Available finishes: White and black.

#### **TECHNICAL SPECIFICATIONS:**

| Light output: | 868 lm                   | °K :          | 3000             |
|---------------|--------------------------|---------------|------------------|
| Plum:         | 9,5W                     | CRI :         | 80               |
| Efficacy:     | 91,3 lm/w                | MacAdam:      | 3                |
| UGR:          | 16                       | Power Supply: | 220-240V 50/60Hz |
| Туре:         | СОВ                      | Gear:         | Electronic       |
| LED Lifetime: | 72.000 L80 B10 (Ta=25°C) |               |                  |
| Power:        | 8,4W                     |               |                  |