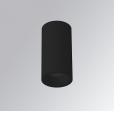

#### Description:

LAMP Suspended or ceiling mounting downlight KOMBIC 70 SF 1500. Body made of recycled aluminium extrusion at a rate of 75% and reflector made of recycled polycarbonate R-PC FR WHITE TM non-brominated flame retardant additive. Flammability grade V0 according to UL94. Inner reflector finished in black and Wide Flood optic for greater efficiency and to achieve controlled light distribution and low glare level, less than UGR<16. Heatsink made of die-cast aluminium. COB LED, colour temperature 3000K and IRC80. Electronic ON OFF gear included. IP43 rated. Insulation Class I. Photobiological safety group 0. LED life time: 72.000 L80 B10. Available finishes: White and black.

Finish: Matte black RAL 9011

Weight: 530 g

Installation: Surface