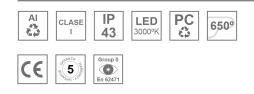

#### Description:

LAMP Suspended or ceiling mounting downlight KOMBIC 70 SF 1500. Body made of recycled aluminium extrusion at a rate of 75% and reflector made of recycled polycarbonate R-PC FR WHITE TM non-brominated flame retardant additive. Flammability grade V0 according to UL94. Inner reflector finished in white and Wide Flood optic for greater efficiency and to achieve controlled light distribution and low glare level, less than UGR<16. Heatsink made of die-cast aluminium. COB LED, colour temperature 3000K and IRC80. Electronic DALI gear included. IP43 rated. Insulation Class I. Photobiological safety group 0. LED life time: 72.000 L80 B10. Available finishes: White and black.

#### **TECHNICAL SPECIFICATIONS:**

| Light output: | 973 lm                   | °K :          | 3000             |
|---------------|--------------------------|---------------|------------------|
| Plum:         | 10,8W                    | CRI :         | 80               |
| Efficacy:     | 90,1 lm/w                | MacAdam:      | 3                |
| UGR:          | 19                       | Power Supply: | 220-240V 50/60Hz |
| Туре:         | COB                      | Gear:         | Adjustable DALI  |
| LED Lifetime: | 72.000 L80 B10 (Ta=25⁰C) |               |                  |
| Power:        | 8,4W                     |               |                  |