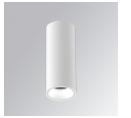

# **KOMBIC 70 SURFACE**

#### K71SF1540WF830DWW

#### KOMBIC 70 SF 1500 IP43 WW WFL D W/W

#### Description:

LAMP Suspended or ceiling mounting downlight KOMBIC 70 SF 1500. Body made of recycled aluminium extrusion at a rate of 75% and reflector made of recycled polycarbonate R-PC FR WHITE TM non-brominated flame retardant additive. Flammability grade V0 according to UL94. Inner reflector finished in white and Wide Flood optic for greater efficiency and to achieve controlled light distribution and low glare level, less than UGR<16. Heatsink made of die-cast aluminium. COB LED, colour temperature 3000K and IRC80. Electronic DALI gear included. IP43 rated. Insulation Class I. Photobiological safety group 0. LED life time: 72.000 L80 B10. Available finishes: White and black.

Finish: Matte white RAL 9010

Weight: 590 g

Installation: Surface