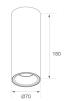

Finish: Matte white RAL 9010

Weight: 590 g

Installation: Surface

#### **TECHNICAL SPECIFICATIONS:**

| Light output: | 973 lm                   | °K :          | 3000             |
|---------------|--------------------------|---------------|------------------|
| Plum:         | 10,8W                    | CRI :         | 80               |
| Efficacy:     | 90,1 lm/w                | MacAdam:      | 3                |
| UGR:          | 19                       | Power Supply: | 220-240V 50/60Hz |
| Туре:         | COB                      | Gear:         | Adjustable DALI  |
| LED Lifetime: | 72.000 L80 B10 (Ta=25⁰C) |               |                  |
| Power:        | 8,4W                     |               |                  |