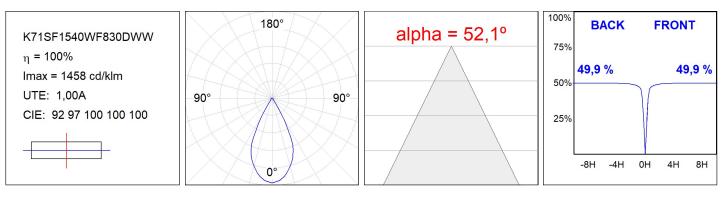

#### **TECHNICAL SPECIFICATIONS:**

| Light output: | 973 lm                   | °K :          | 3000             |
|---------------|--------------------------|---------------|------------------|
| Plum:         | 10,8W                    | CRI :         | 80               |
| Efficacy:     | 90,1 lm/w                | MacAdam:      | 3                |
| UGR:          | 19                       | Power Supply: | 220-240V 50/60Hz |
| Туре:         | COB                      | Gear:         | Adjustable DALI  |
| LED Lifetime: | 72.000 L80 B10 (Ta=25⁰C) |               |                  |
| Power:        | 8,4W                     |               |                  |

#### Light output tolerance +/- 10%

#### **PHOTOMETRIC DATA :**