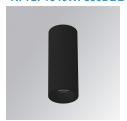

# **KOMBIC 70 SURFACE**

# K71SF1540WF830DBB

# **KOMBIC 70 SF 1500 IP43 WW WFL D B/B**

# Description:

LAMP Suspended or ceiling mounting downlight KOMBIC 70 SF 1500. Body made of recycled aluminium extrusion at a rate of 75% and reflector made of recycled polycarbonate R-PC FR WHITE TM non-brominated flame retardant additive. Flammability grade V0 according to UL94. Inner reflector finished in black and Wide Flood optic for greater efficiency and to achieve controlled light distribution and low glare level, less than UGR<16. Heatsink made of die-cast aluminium. COB LED, colour temperature 3000K and IRC80. Electronic DALI gear included. IP43 rated. Insulation Class I. Photobiological safety group 0. LED life time: 72.000 L80 B10. Available finishes: White and black.

Finish: Matte black RAL 9011

Weight: 590 g

Installation: Surface