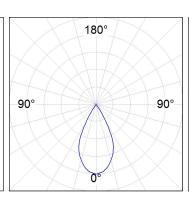

# **PHOTOMETRIC DATA:**

K71SF1540WF830DBB  $\eta$  = 100% Imax = 1601 cd/klm UTE: CIE: 99 100 100 100 100