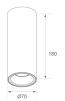

# Description:

LAMP Suspended or ceiling mounting downlight KOMBIC 70 SF 1500. Body made of recycled aluminium extrusion at a rate of 75% and reflector made of recycled polycarbonate R-PC FR WHITE TM non-brominated flame retardant additive. Flammability grade V0 according to UL94. Inner reflector finished in black and Wide Flood optic for greater efficiency and to achieve controlled light distribution and low glare level, less than UGR<16. Heatsink made of die-cast aluminium. COB LED, colour temperature 3000K and IRC80. Electronic DALI gear included. IP43 rated. Insulation Class I. Photobiological safety group 0. LED life time: 72.000 L80 B10. Available finishes: White and black.

Finish: Matte black RAL 9011

Weight: 590 g

Installation: Surface

# **TECHNICAL SPECIFICATIONS:**

Light output: 868 lm °K: 3000 Plum: 10,8W CRI: 80 Efficacy: 80,4 lm/w 3 MacAdam:

UGR: 16 Power Supply: 220-240V 50/60Hz Type: СОВ Gear: Adjustable DALI

LED Lifetime: 72.000 L80 B10 (Ta=25°C)