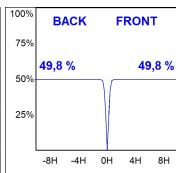

# **PHOTOMETRIC DATA:**

K71SF1540WF830DBB  $\eta$  = 100% Imax = 1601 cd/klm UTE: CIE: 99 100 100 100 100