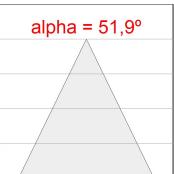

# **TECHNICAL SPECIFICATIONS:**

Light output: 868 lm °K: 3000 Plum: 10,8W CRI: 80 Efficacy: 80,4 lm/w 3 MacAdam:

UGR: 16 Power Supply: 220-240V 50/60Hz Type: СОВ Gear: Adjustable DALI

LED Lifetime: 72.000 L80 B10 (Ta=25°C)