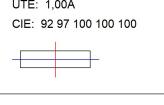

## **PHOTOMETRIC DATA:**

K71SF1540WF827NWW  $\eta$  = 100% Imax = 1458 cd/klm UTE: 1,00A