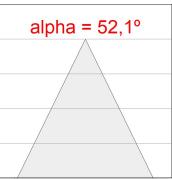

## **PHOTOMETRIC DATA:**

K71SF1540WF827NWW  $\eta$  = 100% Imax = 1458 cd/klm UTE: 1,00A