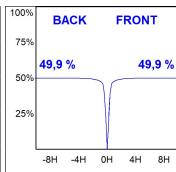

## **PHOTOMETRIC DATA:**

K71SF1540WF827NWW  $\eta$  = 100% Imax = 1458 cd/klm UTE: 1,00A