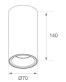

Finish: Matte white RAL 9010

Weight: 530 g

Installation: Surface

## **TECHNICAL SPECIFICATIONS:**

Light output: 929 lm °K: 2700 Plum: 9,5W CRI: 80 Efficacy: 97,8 lm/w 3 MacAdam:

UGR: 19 Power Supply: 220-240V 50/60Hz

Type: СОВ Gear: Electronic

LED Lifetime: 72.000 L80 B10 (Ta=25°C)