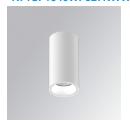

## **KOMBIC 70 SURFACE**

## K71SF1540WF827NWW

# KOMBIC 70 SF 1500 IP43 VWW WFL W/W

## Description:

LAMP Suspended or ceiling mounting downlight KOMBIC 70 SF 1500. Body made of recycled aluminium extrusion at a rate of 75% and reflector made of recycled polycarbonate R-PC FR WHITE TM non-brominated flame retardant additive. Flammability grade V0 according to UL94. Inner reflector finished in white and Wide Flood optic for greater efficiency and to achieve controlled light distribution and low glare level, less than UGR<16. Heatsink made of die-cast aluminium. COB LED, colour temperature 2700K and IRC80. Electronic ON OFF gear included. IP43 rated. Insulation Class I. Photobiological safety group 0. LED life time: 72.000 L80 B10. Available finishes: White and black.

Finish: Matte white RAL 9010

Weight: 530 g

Installation: Surface