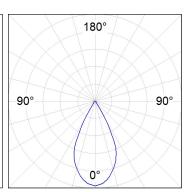

## **PHOTOMETRIC DATA:**

K71SF1540WF827NWW  $\eta$  = 100% Imax = 1458 cd/klm UTE: 1,00A