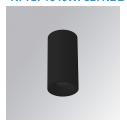

## Description:

LAMP Suspended or ceiling mounting downlight KOMBIC 70 SF 1500. Body made of recycled aluminium extrusion at a rate of 75% and reflector made of recycled polycarbonate R-PC FR WHITE TM non-brominated flame retardant additive. Flammability grade V0 according to UL94. Inner reflector finished in black and Wide Flood optic for greater efficiency and to achieve controlled light distribution and low glare level, less than UGR<16. Heatsink made of die-cast aluminium. COB LED, colour temperature 2700K and IRC80. Electronic ON OFF gear included. IP43 rated. Insulation Class I. Photobiological safety group 0. LED life time: 72.000 L80 B10. Available finishes: White and black.

Finish: Matte black RAL 9011

Weight: 530 g

Installation: Surface