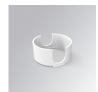

## Description:

LAMP Suspended or ceiling mounting downlight KOMBIC 70 SF 1500. Body made of recycled aluminium extrusion at a rate of 75% and reflector made of recycled polycarbonate R-PC FR WHITE TM non-brominated flame retardant additive. Flammability grade V0 according to UL94. Inner reflector finished in black and Wide Flood optic for greater efficiency and to achieve controlled light distribution and low glare level, less than UGR<16. Heatsink made of die-cast aluminium. COB LED, colour temperature 2700K and IRC80. Electronic ON OFF gear included. IP43 rated. Insulation Class I. Photobiological safety group 0. LED life time: 72.000 L80 B10. Available finishes: White and black.

Finish: Matte black RAL 9011

Weight: 530 g

Installation: Surface