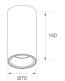

Finish: Matte black RAL 9011

Weight: 530 g

Installation: Surface

## **TECHNICAL SPECIFICATIONS:**

Light output: 828 lm °K: 2700 Plum: 9,5W CRI: 80 Efficacy: 87,2 lm/w 3 MacAdam:

UGR: 16 Power Supply: 220-240V 50/60Hz

Type: СОВ Gear: Electronic

LED Lifetime: 72.000 L80 B10 (Ta=25°C)