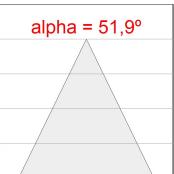

## **PHOTOMETRIC DATA:**

K71SF1540WF827NBB  $_{\eta}$  = 100% Imax = 1601 cd/klm UTE: CIE: 99 100 100 100 100