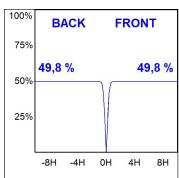

## **PHOTOMETRIC DATA:**

K71SF1540WF827NBB  $_{\eta}$  = 100% Imax = 1601 cd/klm UTE: CIE: 99 100 100 100 100