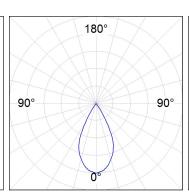

## **PHOTOMETRIC DATA:**

K71SF1540WF827NBB  $_{\eta}$  = 100% Imax = 1601 cd/klm UTE: CIE: 99 100 100 100 100