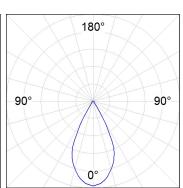

## **PHOTOMETRIC DATA:**

K71SF1540WF827DWW  $\eta$  = 100% Imax = 1458 cd/klm UTE: 1,00A CIE: 92 97 100 100 100

Data according to regulations 2019/2020/EU and 2019/2015/EU