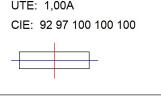

## **PHOTOMETRIC DATA:**

K71SF1540WF827DWW  $\eta$  = 100% Imax = 1458 cd/klm UTE: 1,00A CIE: 92 97 100 100 100

Data according to regulations 2019/2020/EU and 2019/2015/EU