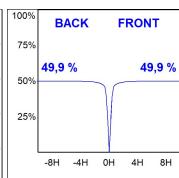

## **TECHNICAL SPECIFICATIONS:**

Light output: 929 lm °K: 2700 Plum: 10,8W CRI: 80 Efficacy: 86 lm/w 3 MacAdam:

UGR: 19 Power Supply: 220-240V 50/60Hz Type: СОВ Gear: Adjustable DALI

LED Lifetime: 72.000 L80 B10 (Ta=25°C)