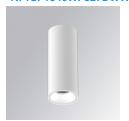

## Description:

LAMP Suspended or ceiling mounting downlight KOMBIC 70 SF 1500. Body made of recycled aluminium extrusion at a rate of 75% and reflector made of recycled polycarbonate R-PC FR WHITE TM non-brominated flame retardant additive. Flammability grade V0 according to UL94. Inner reflector finished in white and Wide Flood optic for greater efficiency and to achieve controlled light distribution and low glare level, less than UGR<16. Heatsink made of die-cast aluminium. COB LED, colour temperature 2700K and IRC80. Electronic DALI gear included. IP43 rated. Insulation Class I. Photobiological safety group 0. LED life time: 72.000 L80 B10. Available finishes: White and black.

Finish: Matte white RAL 9010

Weight: 590 g

Installation: Surface