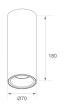

Finish: Matte white RAL 9010

Weight: 590 g

Installation: Surface

## **TECHNICAL SPECIFICATIONS:**

Light output: 929 lm °K: 2700 Plum: 10,8W CRI: 80 Efficacy: 86 lm/w 3 MacAdam:

UGR: 19 Power Supply: 220-240V 50/60Hz Type: СОВ Gear: Adjustable DALI

LED Lifetime: 72.000 L80 B10 (Ta=25°C)