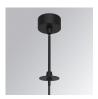

## **KOMBIC 70 SURFACE**

## K71SF1540WF827DWW

# KOMBIC 70 SF 1500 IP43 VWW WFL D W/W

## Description:

LAMP Suspended or ceiling mounting downlight KOMBIC 70 SF 1500. Body made of recycled aluminium extrusion at a rate of 75% and reflector made of recycled polycarbonate R-PC FR WHITE TM non-brominated flame retardant additive. Flammability grade V0 according to UL94. Inner reflector finished in white and Wide Flood optic for greater efficiency and to achieve controlled light distribution and low glare level, less than UGR<16. Heatsink made of die-cast aluminium. COB LED, colour temperature 2700K and IRC80. Electronic DALI gear included. IP43 rated. Insulation Class I. Photobiological safety group 0. LED life time: 72.000 L80 B10. Available finishes: White and black.