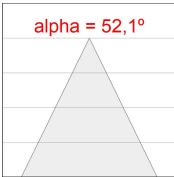

## **PHOTOMETRIC DATA:**

K71SF1540WF827DWW  $\eta$  = 100% Imax = 1458 cd/klm UTE: 1,00A CIE: 92 97 100 100 100

Data according to regulations 2019/2020/EU and 2019/2015/EU