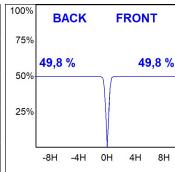

## PHOTOMETRIC DATA:

## **TECHNICAL SPECIFICATIONS:**

Light output: 828 lm °K: 2700 Plum: 10,8W CRI: 80 Efficacy: 76,7 lm/w 3 MacAdam:

UGR: 16 Power Supply: 220-240V 50/60Hz Type: СОВ Gear: Adjustable DALI

LED Lifetime: 72.000 L80 B10 (Ta=25°C)

# Light output tolerance +/- 10%

CLASE