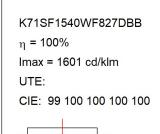

## K71SF1540WF827DBB

## **TECHNICAL SPECIFICATIONS:**

Light output: 828 lm °K: 2700 Plum: 10,8W CRI: 80 Efficacy: 76,7 lm/w 3 MacAdam:

UGR: 16 Power Supply: 220-240V 50/60Hz Type: СОВ Gear: Adjustable DALI

LED Lifetime: 72.000 L80 B10 (Ta=25°C)

## PHOTOMETRIC DATA: