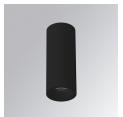

## **KOMBIC 70 SURFACE**

## K71SF1540WF827DBB

# KOMBIC 70 SF 1500 IP43 VWW WFL D B/B

## Description:

LAMP Suspended or ceiling mounting downlight KOMBIC 70 SF 1500. Body made of recycled aluminium extrusion at a rate of 75% and reflector made of recycled polycarbonate R-PC FR WHITE TM non-brominated flame retardant additive. Flammability grade V0 according to UL94. Inner reflector finished in black and Wide Flood optic for greater efficiency and to achieve controlled light distribution and low glare level, less than UGR<16. Heatsink made of die-cast aluminium. COB LED, colour temperature 2700K and IRC80. Electronic DALI gear included. IP43 rated. Insulation Class I. Photobiological safety group 0. LED life time: 72.000 L80 B10. Available finishes: White and black.

Finish: Matte black RAL 9011

Weight: 590 g

Installation: Surface