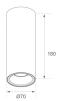

Finish: Matte black RAL 9011

Weight: 590 g

Installation: Surface

## **TECHNICAL SPECIFICATIONS:**

Light output: 828 lm °K: 2700 Plum: 10,8W CRI: 80 Efficacy: 76,7 lm/w 3 MacAdam:

UGR: 16 Power Supply: 220-240V 50/60Hz Type: СОВ Gear: Adjustable DALI

LED Lifetime: 72.000 L80 B10 (Ta=25°C)

8,4W Power: