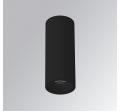

## **KOMBIC 70 SURFACE**

## K71SF1540WF827DBB

# KOMBIC 70 SF 1500 IP43 VWW WFL D B/B

## Description:

LAMP Suspended or ceiling mounting downlight KOMBIC 70 SF 1500. Body made of recycled aluminium extrusion at a rate of 75% and reflector made of recycled polycarbonate R-PC FR WHITE TM non-brominated flame retardant additive. Flammability grade V0 according to UL94. Inner reflector finished in black and Wide Flood optic for greater efficiency and to achieve controlled light distribution and low glare level, less than UGR<16. Heatsink made of die-cast aluminium. COB LED, colour temperature 2700K and IRC80. Electronic DALI gear included. IP43 rated. Insulation Class I. Photobiological safety group 0. LED life time: 72.000 L80 B10. Available finishes: White and black.

Finish: Matte black RAL 9011

Weight: 590 g

Installation: Surface