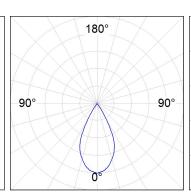

## PHOTOMETRIC DATA:

## **TECHNICAL SPECIFICATIONS:**

Light output: 828 lm °K: 2700 Plum: 10,8W CRI: 80 Efficacy: 76,7 lm/w 3 MacAdam:

UGR: 16 Power Supply: 220-240V 50/60Hz Type: СОВ Gear: Adjustable DALI

LED Lifetime: 72.000 L80 B10 (Ta=25°C)