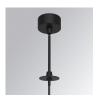

## **KOMBIC 70 SURFACE**

## K71SF1540WF827DBB

# KOMBIC 70 SF 1500 IP43 VWW WFL D B/B

## Description:

LAMP Suspended or ceiling mounting downlight KOMBIC 70 SF 1500. Body made of recycled aluminium extrusion at a rate of 75% and reflector made of recycled polycarbonate R-PC FR WHITE TM non-brominated flame retardant additive. Flammability grade V0 according to UL94. Inner reflector finished in black and Wide Flood optic for greater efficiency and to achieve controlled light distribution and low glare level, less than UGR<16. Heatsink made of die-cast aluminium. COB LED, colour temperature 2700K and IRC80. Electronic DALI gear included. IP43 rated. Insulation Class I. Photobiological safety group 0. LED life time: 72.000 L80 B10. Available finishes: White and black.

Finish: Matte black RAL 9011

Weight: 590 g

Installation: Surface