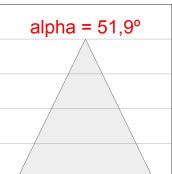

LED, colour temperature 2700K and IRC80. Electronic DALI gear included. IP43 rated. Insulation Class I. Photobiological safety group 0. LED life time: 72.000 L80 B10. Available finishes: White and black.



Finish: Matte black RAL 9011

Weight: 590 g

Installation: Surface

## **TECHNICAL SPECIFICATIONS:**

Light output: 828 lm °K: 2700 Plum: 10,8W CRI: 80 Efficacy: 76,7 lm/w 3 MacAdam:

UGR: 16 Power Supply: 220-240V 50/60Hz Type: СОВ Gear: Adjustable DALI

LED Lifetime: 72.000 L80 B10 (Ta=25°C)

8,4W Power:

# Light output tolerance +/- 10%



CLASE

























## **CUSTOM MADE OPTIONS:**









Data according to regulations 2019/2020/EU and 2019/2015/EU









# **KOMBIC 70 SURFACE**



K71SF1540WF827DBB

KOMBIC 70 SF 1500 IP43 VWW WFL D B/B

## PHOTOMETRIC DATA:









## **KOMBIC 70 SURFACE**



# ACCESORIES:

#### Suspension



Product code:

K71SUADLATBK



KOMBIC 70 SF ADAPT. LATERAL CABLE BK



Product code:

K71SUADLATWH

Description:

KOMBIC 70 SF ADAPT. LATERAL CABLE WH



Product code:

K71SUCAWI2000DBK K71SUCAWI2000NBK

## Description:

KOMBIC 70 SF ACC. ELEC 5P SUSP 2M BK KOMBIC 70 SF ACC. ELEC 3P SUSP 2M BK



Product code:

K71SUCAWI2000DWH K71SUCAWI2000NWH

## Description:

KOMBIC 70 SF ACC. ELEC 5P SUSP 2M WH KOMBIC 70 SF ACC. ELEC 3P SUSP 2M WH