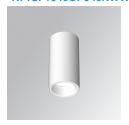

### **KOMBIC 70 SURFACE**

### K71SF1540OP940NWW

### KOMBIC 70 SF 1500 IP43 9NW OP W/W

### Description:

LAMP Suspended or ceiling mounting downlight KOMBIC 70 SF 1500. Body made of recycled aluminium extrusion at a rate of 75% and reflector made of recycled polycarbonate R-PC FR WHITE TM non-brominated flame retardant additive. Flammability grade V0 according to UL94. Inner reflector finished in white and opal optical film. Heatsink made of die-cast aluminium. COB LED, colour temperature 4000K and IRC90. Electronic ON OFF gear included. IP43 rated. Insulation Class I. Photobiological safety group 0. LED life time: 72.000 L80 B10. White finish.

Finish: Matte white RAL 9010

Weight: 510 g

Installation: Surface