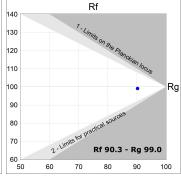

### **PHOTOMETRIC DATA:**

K71SF1540OP940NWW  $\eta$  = 100% lmax = 942 cd/klmUTE: 1,00B

CIE: 75 94 99 100 100