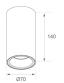

### Description:

LAMP Suspended or ceiling mounting downlight KOMBIC 70 SF 1500. Body made of recycled aluminium extrusion at a rate of 75% and reflector made of recycled polycarbonate R-PC FR WHITE TM non-brominated flame retardant additive. Flammability grade V0 according to UL94. Inner reflector finished in white and opal optical film. Heatsink made of die-cast aluminium. COB LED, colour temperature 4000K and IRC90. Electronic ON OFF gear included. IP43 rated. Insulation Class I. Photobiological safety group 0. LED life time: 72.000 L80 B10. White finish.

Finish: Matte white RAL 9010

Weight: 510 g

Installation: Surface