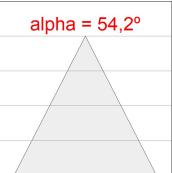

### **PHOTOMETRIC DATA:**

K71SF1540OP940NWW  $\eta$  = 100% lmax = 942 cd/klmUTE: 1,00B

CIE: 75 94 99 100 100