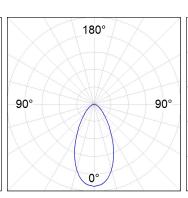

### **PHOTOMETRIC DATA:**

K71SF1540OP940NWW  $\eta$  = 100% lmax = 942 cd/klmUTE: 1,00B

CIE: 75 94 99 100 100