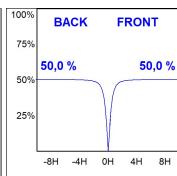

### **PHOTOMETRIC DATA:**

K71SF1540OP940NWW  $\eta$  = 100% lmax = 942 cd/klmUTE: 1,00B

CIE: 75 94 99 100 100