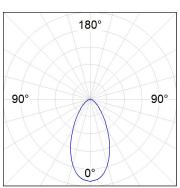

# **PHOTOMETRIC DATA:**

K71SF1540OP940DWW  $\eta$  = 100% lmax = 942 cd/klmUTE: 1,00B

CIE: 75 94 99 100 100