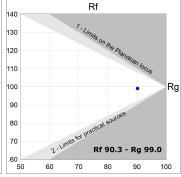

## **TECHNICAL SPECIFICATIONS:**

Light output: 849 lm °K: 4000 Plum: 10,8W CRI: 90 Efficacy: 78,6 lm/w R9: 71 Type: СОВ MacAdam: 3

LED Lifetime: 72.000 L80 B10 (Ta=25°C) Power Supply: 220-240V 50/60Hz 8,4W Gear: Power: Adjustable DALI