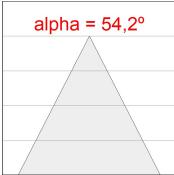

# **PHOTOMETRIC DATA:**

K71SF1540OP940DWW  $\eta$  = 100% lmax = 942 cd/klmUTE: 1,00B

CIE: 75 94 99 100 100