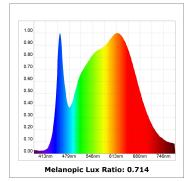

## **TECHNICAL SPECIFICATIONS:**

Light output: 849 lm °K: 4000 Plum: 10,8W CRI: 90 Efficacy: 78,6 lm/w R9: 71 Type: СОВ MacAdam: 3

LED Lifetime: 72.000 L80 B10 (Ta=25°C) Power Supply: 220-240V 50/60Hz 8,4W Gear: Power: Adjustable DALI

#### Light output tolerance +/- 10%

CLASE