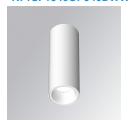

## **KOMBIC 70 SURFACE**

## K71SF1540OP940DWW

## KOMBIC 70 SF 1500 IP43 9NW OP D W/W

## Description:

LAMP Suspended or ceiling mounting downlight KOMBIC 70 SF 1500. Body made of recycled aluminium extrusion at a rate of 75% and reflector made of recycled polycarbonate R-PC FR WHITE TM non-brominated flame retardant additive. Flammability grade V0 according to UL94. Inner reflector finished in white and opal optical film.Heatsink made of die-cast aluminium. COB LED, colour temperature 4000K and IRC90. Electronic DALI gear included. IP43 rated. Insulation Class I. Photobiological safety group 0. LED life time: 72.000 L80 B10. White finish.

Finish: Matte white RAL 9010

Weight: 570 g

Installation: Surface