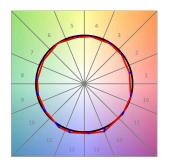

# **PHOTOMETRIC DATA:**

K71SF1540OP940DWW  $\eta$  = 100% lmax = 942 cd/klmUTE: 1,00B

CIE: 75 94 99 100 100