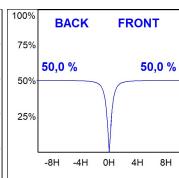

# **PHOTOMETRIC DATA:**

K71SF1540OP940DWW  $\eta$  = 100% lmax = 942 cd/klmUTE: 1,00B

CIE: 75 94 99 100 100