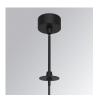

### **KOMBIC 70 SURFACE**

### K71SF1540OP930NWW

### KOMBIC 70 SF 1500 IP43 9WW OP W/W

### Description:

LAMP Suspended or ceiling mounting downlight KOMBIC 70 SF 1500. Body made of recycled aluminium extrusion at a rate of 75% and reflector made of recycled polycarbonate R-PC FR WHITE TM non-brominated flame retardant additive. Flammability grade V0 according to UL94. Inner reflector finished in white and opal optical film. Heatsink made of die-cast aluminium. COB LED, colour temperature 3000K and IRC90. Electronic ON OFF gear included. IP43 rated. Insulation Class I. Photobiological safety group 0. LED life time: 72.000 L80 B10. White finish.

Finish: Matte white RAL 9010

Weight: 510 g

Installation: Surface

#### Suspension

Product code:

K71SUADLATBK

KOMBIC 70 SF ADAPT. LATERAL CABLE BK

Product code:

K71SUADLATWH

Description:

KOMBIC 70 SF ADAPT. LATERAL CABLE WH