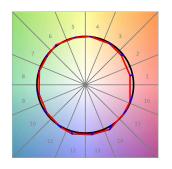

### **PHOTOMETRIC DATA:**

K71SF1540OP930NWW  $\eta$  = 100% lmax = 942 cd/klmUTE: 1,00B

CIE: 75 94 99 100 100