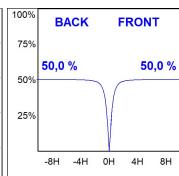

### **PHOTOMETRIC DATA:**

K71SF1540OP930NWW  $\eta$  = 100% lmax = 942 cd/klmUTE: 1,00B

CIE: 75 94 99 100 100