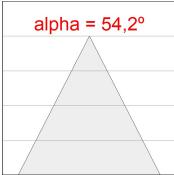

### **PHOTOMETRIC DATA:**

K71SF1540OP930NWW  $\eta$  = 100% lmax = 942 cd/klmUTE: 1,00B

CIE: 75 94 99 100 100