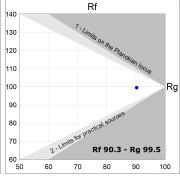

### **TECHNICAL SPECIFICATIONS:**

Light output: 796 lm °K: 3000 Plum: 9,5W CRI: 90 Efficacy: 83,8 lm/w 3 MacAdam:

Type: СОВ Power Supply: 220-240V 50/60Hz

LED Lifetime: 72.000 L80 B10 (Ta=25°C) Gear: Electronic

#### Light output tolerance +/- 10%

CLASE