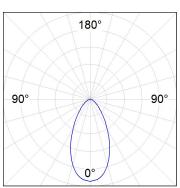

### **PHOTOMETRIC DATA:**

K71SF1540OP930NWW  $\eta$  = 100% lmax = 942 cd/klmUTE: 1,00B

CIE: 75 94 99 100 100