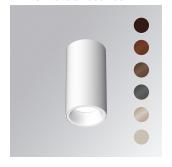

# Description:

Downlight for surface mounting or suspension model KOMBIC 70 SF 1500. Body made of recycled aluminum extrusion with a rate of 75% and reflector made of recycled polycarbonate R-PC FR WHITE TM with bromine-free flame retardant. Flammability grade V0 according to UL94. Opal optical film. Heat sink made of aluminum injection. LED COB, with color temperature 3000K with CRI90. ON OFF electronic equipment included. With a protection degree of IP43. Insulation class I. Photobiological safety group 0. Lifespan: 72,000 L80 B10. Available finish SERENA palette (Arena, Bronze, Champagne, Dark Chocolate, Dark Grey, Terracotta). Tolerance of luminous flux ±7% according to finish.

Weight: 510 g

Installation: Surface