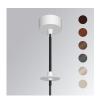

# Description:

Downlight for surface mounting or suspension model KOMBIC 70 SF 1500. Body made of recycled aluminum extrusion with a rate of 75% and reflector made of recycled polycarbonate R-PC FR WHITE TM with bromine-free flame retardant. Flammability grade V0 according to UL94. Opal optical film. Heat sink made of aluminum injection. LED COB, with color temperature 3000K with CRI90. ON OFF electronic equipment included. With a protection degree of IP43. Insulation class I. Photobiological safety group 0. Lifespan: 72,000 L80 B10. Available finish SERENA palette (Arena, Bronze, Champagne, Dark Chocolate, Dark Grey, Terracotta). Tolerance of luminous flux ±7% according to finish.