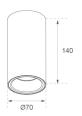

# Description:

Downlight for surface mounting or suspension model KOMBIC 70 SF 1500. Body made of recycled aluminum extrusion with a rate of 75% and reflector made of recycled polycarbonate R-PC FR WHITE TM with bromine-free flame retardant. Flammability grade V0 according to UL94. Opal optical film. Heat sink made of aluminum injection. LED COB, with color temperature 3000K with CRI90. ON OFF electronic equipment included. With a protection degree of IP43. Insulation class I. Photobiological safety group 0. Lifespan: 72,000 L80 B10. Available finish SERENA palette (Arena, Bronze, Champagne, Dark Chocolate, Dark Grey, Terracotta). Tolerance of luminous flux ±7% according to finish.

Weight: 510 g

Installation: Surface