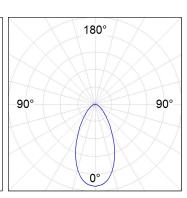

# **PHOTOMETRIC DATA:**

K71SF1540OP930DWW  $\eta$  = 100% lmax = 942 cd/klmUTE: 1,00B

CIE: 75 94 99 100 100