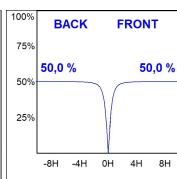

# **PHOTOMETRIC DATA:**

K71SF1540OP930DWW  $\eta$  = 100% lmax = 942 cd/klmUTE: 1,00B

CIE: 75 94 99 100 100