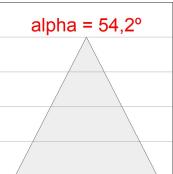

# **PHOTOMETRIC DATA:**

K71SF1540OP930DWW  $\eta$  = 100% lmax = 942 cd/klmUTE: 1,00B

CIE: 75 94 99 100 100