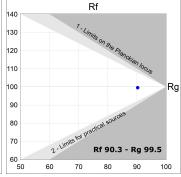

## **TECHNICAL SPECIFICATIONS:**

Light output: 796 lm °K: 3000 Plum: 10,8W CRI: 90 Efficacy: 73,7 lm/w R9: 54 Type: СОВ MacAdam: 3

LED Lifetime: 72.000 L80 B10 (Ta=25°C) Power Supply: 220-240V 50/60Hz Gear: Power: 8,4W Adjustable DALI

#### Light output tolerance +/- 10%

CLASE