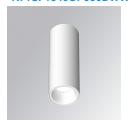

## Description:

LAMP Suspended or ceiling mounting downlight KOMBIC 70 SF 1500. Body made of recycled aluminium extrusion at a rate of 75% and reflector made of recycled polycarbonate R-PC FR WHITE TM non-brominated flame retardant additive. Flammability grade V0 according to UL94. Inner reflector finished in white and opal optical film. Heatsink made of die-cast aluminium. COB LED, colour temperature 3000K and IRC90. Electronic DALI gear included. IP43 rated. Insulation Class I. Photobiological safety group 0. LED life time: 72.000 L80 B10. White finish.

Finish: Matte white RAL 9010

Weight: 570 g

Installation: Surface