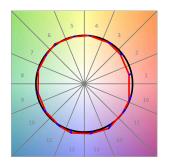

# **PHOTOMETRIC DATA:**

K71SF1540OP930DWW  $\eta$  = 100% lmax = 942 cd/klmUTE: 1,00B

CIE: 75 94 99 100 100