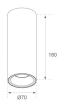

## Description:

LAMP Suspended or ceiling mounting downlight KOMBIC 70 SF 1500. Body made of recycled aluminium extrusion at a rate of 75% and reflector made of recycled polycarbonate R-PC FR WHITE TM non-brominated flame retardant additive. Flammability grade V0 according to UL94. Inner reflector finished in white and opal optical film. Heatsink made of die-cast aluminium. COB LED, colour temperature 3000K and IRC90. Electronic DALI gear included. IP43 rated. Insulation Class I. Photobiological safety group 0. LED life time: 72.000 L80 B10. White finish.

Finish: Matte white RAL 9010

Weight: 570 g

Installation: Surface

## **TECHNICAL SPECIFICATIONS:**

Light output: 796 lm °K: 3000 Plum: 10,8W CRI: 90 Efficacy: 73,7 lm/w R9: 54 Type: СОВ MacAdam: 3

LED Lifetime: 72.000 L80 B10 (Ta=25°C) Power Supply: 220-240V 50/60Hz Gear: Power: 8,4W Adjustable DALI