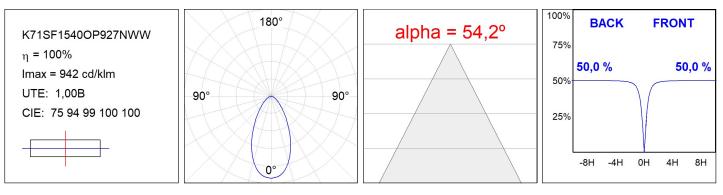

### K71SF1540OP927NWW

#### **TECHNICAL SPECIFICATIONS:**

| Light output: | 763 lm                   | ⁰К:           | 2700             |
|---------------|--------------------------|---------------|------------------|
| Plum:         | 9,5W                     | CRI :         | 90               |
| Efficacy:     | 80,3 lm/w                | MacAdam:      | 3                |
| Туре:         | СОВ                      | Power Supply: | 220-240V 50/60Hz |
| LED Lifetime: | 72.000 L80 B10 (Ta=25°C) | Gear:         | Electronic       |
| Power:        | 8,4W                     |               |                  |

### Light output tolerance +/- 10%