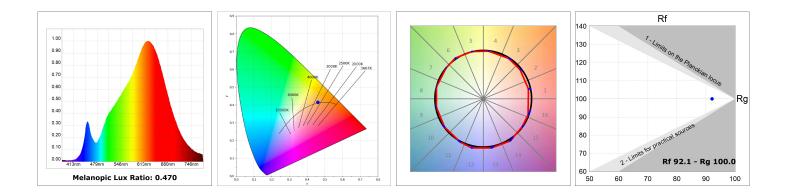

#### **TECHNICAL SPECIFICATIONS:**

| Light output: | 763 lm                   | ⁰К:           | 2700             |
|---------------|--------------------------|---------------|------------------|
| Plum:         | 9,5W                     | CRI :         | 90               |
| Efficacy:     | 80,3 lm/w                | MacAdam:      | 3                |
| Туре:         | СОВ                      | Power Supply: | 220-240V 50/60Hz |
| LED Lifetime: | 72.000 L80 B10 (Ta=25°C) | Gear:         | Electronic       |
| Power:        | 8,4W                     |               |                  |