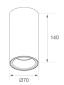

#### **Description:**

LAMP Suspended or ceiling mounting downlight KOMBIC 70 SF 1500. Body made of recycled aluminium extrusion at a rate of 75% and reflector made of recycled polycarbonate R-PC FR WHITE TM non-brominated flame retardant additive. Flammability grade V0 according to UL94. Inner reflector finished in white and opal optical film.Heatsink made of die-cast aluminium. COB LED, colour temperature 2700K and IRC90. Electronic ON OFF gear included. IP43 rated. Insulation Class I. Photobiological safety group 0. LED life time: 72.000 L80 B10. White finish.

Finish: Matte white RAL 9010 Weight: 510 g

Installation: Surface

#### **TECHNICAL SPECIFICATIONS:**

| Light output: | 763 lm                   | ⁰К:           | 2700             |
|---------------|--------------------------|---------------|------------------|
| Plum:         | 9,5W                     | CRI :         | 90               |
| Efficacy:     | 80,3 lm/w                | MacAdam:      | 3                |
| Туре:         | СОВ                      | Power Supply: | 220-240V 50/60Hz |
| LED Lifetime: | 72.000 L80 B10 (Ta=25°C) | Gear:         | Electronic       |
| Power:        | 8,4W                     |               |                  |