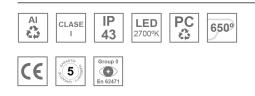

#### **Description:**

LAMP Suspended or ceiling mounting downlight KOMBIC 70 SF 1500. Body made of recycled aluminium extrusion at a rate of 75% and reflector made of recycled polycarbonate R-PC FR WHITE TM non-brominated flame retardant additive. Flammability grade V0 according to UL94. Inner reflector finished in white and opal optical film.Heatsink made of die-cast aluminium. COB LED, colour temperature 2700K and IRC90. Electronic ON OFF gear included. IP43 rated. Insulation Class I. Photobiological safety group 0. LED life time: 72.000 L80 B10. White finish.

#### **TECHNICAL SPECIFICATIONS:**

| Light output: | 763 lm                   | ⁰К:           | 2700             |
|---------------|--------------------------|---------------|------------------|
| Plum:         | 9,5W                     | CRI :         | 90               |
| Efficacy:     | 80,3 lm/w                | MacAdam:      | 3                |
| Туре:         | СОВ                      | Power Supply: | 220-240V 50/60Hz |
| LED Lifetime: | 72.000 L80 B10 (Ta=25°C) | Gear:         | Electronic       |
| Power:        | 8,4W                     |               |                  |