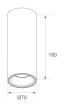

## Description:

LAMP Suspended or ceiling mounting downlight KOMBIC 70 SF 1500. Body made of recycled aluminium extrusion at a rate of 75% and reflector made of recycled polycarbonate R-PC FR WHITE TM non-brominated flame retardant additive. Flammability grade V0 according to UL94. Inner reflector finished in white and opal optical film. Heatsink made of die-cast aluminium. COB LED, colour temperature 3000K and IRC80. Electronic DALI gear included. IP43 rated. Insulation Class I. Photobiological safety group 0. LED life time: 72.000 L80 B10. White finish.

Finish: Matte white RAL 9010

Weight: 570 g

Installation: Surface

## **TECHNICAL SPECIFICATIONS:**

Light output: 935 lm °K: 3000 Plum: 10,8W CRI: 80 Efficacy: 86,5 lm/w 3 MacAdam:

Type: СОВ Power Supply: 220-240V 50/60Hz LED Lifetime: 72.000 L80 B10 (Ta=25°C) Gear: Adjustable DALI