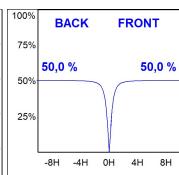

## **PHOTOMETRIC DATA:**

K71SF1540OP830DWW  $\eta$  = 100% Imax = 942 cd/klm UTE: 1,00B