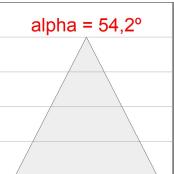

## **PHOTOMETRIC DATA:**

K71SF1540OP830DWW  $\eta$  = 100% Imax = 942 cd/klm UTE: 1,00B