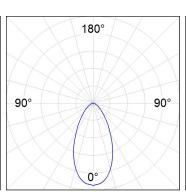

## **PHOTOMETRIC DATA:**

K71SF1540OP830DWW  $\eta$  = 100% Imax = 942 cd/klm UTE: 1,00B