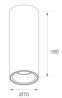

Finish: Matte white RAL 9010 Weight: 570 g

Installation: Surface

#### **TECHNICAL SPECIFICATIONS:**

| Light output: | 892 lm                   | °K :          | 2700             |
|---------------|--------------------------|---------------|------------------|
| Plum:         | 10,8W                    | CRI :         | 80               |
| Efficacy:     | 82,6 lm/w                | MacAdam:      | 3                |
| Туре:         | СОВ                      | Power Supply: | 220-240V 50/60Hz |
| LED Lifetime: | 72.000 L80 B10 (Ta=25°C) | Gear:         | Adjustable DALI  |
| Power:        | 8,4W                     |               |                  |