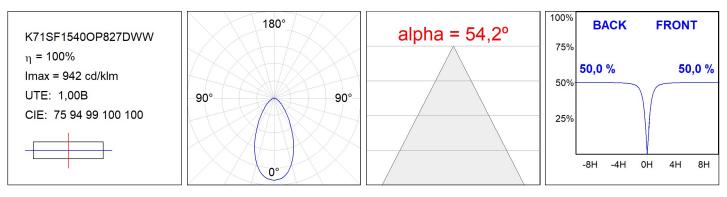

e

#### **TECHNICAL SPECIFICATIONS:**

| Light output: | 892 lm                   | °K :          | 2700             |
|---------------|--------------------------|---------------|------------------|
| Plum:         | 10,8W                    | CRI :         | 80               |
| Efficacy:     | 82,6 lm/w                | MacAdam:      | 3                |
| Туре:         | СОВ                      | Power Supply: | 220-240V 50/60Hz |
| LED Lifetime: | 72.000 L80 B10 (Ta=25°C) | Gear:         | Adjustable DALI  |
| Power:        | 8,4W                     |               |                  |

#### Light output tolerance +/- 10%



## CUSTOM MADE OPTIONS:



Worktitude for light

# **KOMBIC 70 SURFACE**

K71SF1540OP827DWW

KOMBIC 70 SF 1500 IP43 VWW OP D W/W



#### **PHOTOMETRIC DATA :**



#### **Product datasheet**

# **KOMBIC 70 SURFACE**

## ACCESORIES :

#### Suspension



Product code: K71SUADLATBK

**Description:** KOMBIC 70 SF ADAPT. LATERAL CABLE BK



Product code: K71SUADLATWH

Description: KOMBIC 70 SF ADAPT. LATERAL CABLE WH

Worktitude for light



## Product code: K71SUCAWI2000DBK K71SUCAWI2000NBK

# Description: KOMBIC 70 SF ACC. ELEC 5P SUSP 2M BK

KOMBIC 70 SF ACC. ELEC 3P SUSP 2M BK



### Description:

K71SUCAWI2000DWH K71SUCAWI2000NWH