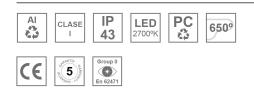

#### **Description:**

LAMP Suspended or ceiling mounting downlight KOMBIC 70 SF 1500. Body made of recycled aluminium extrusion at a rate of 75% and reflector made of recycled polycarbonate R-PC FR WHITE TM non-brominated flame retardant additive. Flammability grade V0 according to UL94. Inner reflector finished in white and opal optical film.Heatsink made of die-cast aluminium. COB LED, colour temperature 2700K and IRC80. Electronic DALI gear included. IP43 rated. Insulation Class I. Photobiological safety group 0. LED life time: 72.000 L80 B10. White finish.

#### **TECHNICAL SPECIFICATIONS:**

| Light output: | 892 lm                   | °K :          | 2700             |
|---------------|--------------------------|---------------|------------------|
| Plum:         | 10,8W                    | CRI :         | 80               |
| Efficacy:     | 82,6 lm/w                | MacAdam:      | 3                |
| Туре:         | СОВ                      | Power Supply: | 220-240V 50/60Hz |
| LED Lifetime: | 72.000 L80 B10 (Ta=25°C) | Gear:         | Adjustable DALI  |
| Power:        | 8,4W                     |               |                  |