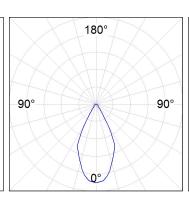

### **PHOTOMETRIC DATA:**

K71SF1520RW940DWW

 $\eta$  = 100%

lmax = 1354 cd/klm

UTE: 1,00A

CIE: 87 96 100 100 100