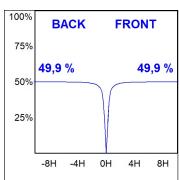

### **PHOTOMETRIC DATA:**

K71SF1520RW940DWW

 $\eta$  = 100%

lmax = 1354 cd/klm

UTE: 1,00A

CIE: 87 96 100 100 100