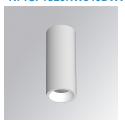

## **KOMBIC 70 SURFACE**

#### K71SF1520RW940DWW

# KOMBIC 70 SF 1500 IP23 9NW RF WFL D W/W

#### Description:

LAMP Suspended or ceiling mounting downlight KOMBIC 70 SF 1500. Body made of recycled aluminium extrusion at a rate of 75% and reflector made of recycled polycarbonate R-PC FR WHITE TM non-brominated flame retardant additive. Flammability grade V0 according to UL94. Inner reflector finished in white and Wide Flood reflector for greater efficiency and to achieve controlled light distribution and low glare level, less than UGR<19. Heatsink made of die-cast aluminium. COB LED, colour temperature 4000K and IRC90. Electronic DALI gear included. IP23 rated. Insulation Class I. Photobiological safety group 0. LED life time: 72.000 L80 B10. Available finishes: White and black.

Finish: Matte white RAL 9010

Weight: 570 g

Installation: Surface