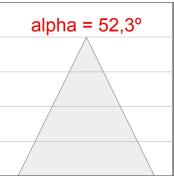

### **PHOTOMETRIC DATA:**

K71SF1520RW940DWW

 $\eta$  = 100%

lmax = 1354 cd/klm

UTE: 1,00A

CIE: 87 96 100 100 100