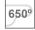

#### **TECHNICAL SPECIFICATIONS:**

Plum: 10,8W °K: 4000 UGR: 19 CRI: 90 Type: COB 71 R9: LED Lifetime: 72.000 L80 B10 (Ta=25°C) MacAdam: 3

> Power Supply: 220-240V 50/60Hz Gear: Adjustable DALI