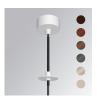

#### Description:

Downlight for surface mount or suspension model KOMBIC 70 SF 1500. Body made of recycled aluminum extrusion with a rate of 75% and reflector made of recycled polycarbonate R-PC FR WHITÉ TM with bromine-free flame retardant. Flammability grade V0 according to UL94. Heat sink made of aluminum injection. LED COB, with color temperature 4000K with CRI90. DALI electronic equipment included. With a protection degree of IP23. Insulation class I. Photobiological safety group 0. Lifespan: 72,000 L80 B10. Available finish SERENA palette (Arena, Bronze, Champagne, Dark Chocolate, Dark Grey, Terracotta). Tolerance of luminous flux ±4% according

Weight: 570 g

Installation: Surface

# ACCESORIES:

Suspension

Product code:

Description:

K71SUCAWI2000D66

KOMBIC 70 SF ACC. ELEC 5P SUSP 2M SMS