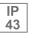

#### Description:

Downlight for surface mount or suspension model KOMBIC 70 SF 1500. Body made of recycled aluminum extrusion with a rate of 75% and reflector made of recycled polycarbonate R-PC FR WHITÉ TM with bromine-free flame retardant. Flammability grade V0 according to UL94. Heat sink made of aluminum injection. LED COB, with color temperature 4000K with CRI90. DALI electronic equipment included. With a protection degree of IP23. Insulation class I. Photobiological safety group 0. Lifespan: 72,000 L80 B10. Available finish SERENA palette (Arena, Bronze, Champagne, Dark Chocolate, Dark Grey, Terracotta). Tolerance of luminous flux ±4% according