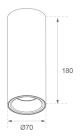

Weight: 570 g

Installation: Surface

#### **TECHNICAL SPECIFICATIONS:**

Plum: 10,8W °K: 4000 UGR: 19 CRI: 90 Type: COB 71 R9: LED Lifetime: 72.000 L80 B10 (Ta=25°C) MacAdam: 3

> Power Supply: 220-240V 50/60Hz Gear: Adjustable DALI