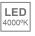

#### Description:

Downlight for surface mount or suspension model KOMBIC 70 SF 1500. Body made of recycled aluminum extrusion with a rate of 75% and reflector made of recycled polycarbonate R-PC FR WHITÉ TM with bromine-free flame retardant. Flammability grade V0 according to UL94. Heat sink made of aluminum injection. LED COB, with color temperature 4000K with CRI90. DALI electronic equipment included. With a protection degree of IP23. Insulation class I. Photobiological safety group 0. Lifespan: 72,000 L80 B10. Available finish SERENA palette (Arena, Bronze, Champagne, Dark Chocolate, Dark Grey, Terracotta). Tolerance of luminous flux ±4% according

#### **TECHNICAL SPECIFICATIONS:**

Plum: 10,8W °K: 4000 UGR: 19 CRI: 90 Type: COB 71 R9: LED Lifetime: 72.000 L80 B10 (Ta=25°C) MacAdam: 3

> Power Supply: 220-240V 50/60Hz Gear: Adjustable DALI