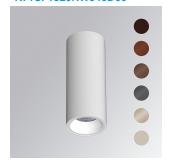

#### Description:

Downlight for surface mount or suspension model KOMBIC 70 SF 1500. Body made of recycled aluminum extrusion with a rate of 75% and reflector made of recycled polycarbonate R-PC FR WHITÉ TM with bromine-free flame retardant. Flammability grade V0 according to UL94. Heat sink made of aluminum injection. LED COB, with color temperature 4000K with CRI90. DALI electronic equipment included. With a protection degree of IP23. Insulation class I. Photobiological safety group 0. Lifespan: 72,000 L80 B10. Available finish SERENA palette (Arena, Bronze, Champagne, Dark Chocolate, Dark Grey, Terracotta). Tolerance of luminous flux ±4% according