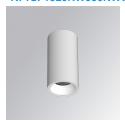

### **KOMBIC 70 SURFACE**

### K71SF1520RW930NWW

### **KOMBIC 70 SF 1500 IP23 9WW RF WFL W/W**

### Description:

LAMP Suspended or ceiling mounting downlight KOMBIC 70 SF 1500. Body made of recycled aluminium extrusion at a rate of 75% and reflector made of recycled polycarbonate R-PC FR WHITE TM non-brominated flame retardant additive. Flammability grade V0 according to UL94. Inner reflector finished in white and Wide Flood reflector for greater efficiency and to achieve controlled light distribution and low glare level, less than UGR<19. Heatsink made of die-cast aluminium. COB LED, colour temperature 3000K and IRC90. Electronic ON OFF gear included. IP23 rated. Insulation Class I. Photobiological safety group 0. LED life time: 72.000 L80 B10. Available finishes: White and black.

Finish: Matte white RAL 9010

Weight: 510 g

Installation: Surface