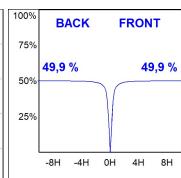

### **TECHNICAL SPECIFICATIONS:**

Light output: 940 lm °K: 3000 Plum: 9,5W CRI: 90 Efficacy: 98,9 lm/w R9: 54 UGR: 19 MacAdam: 3

Type: СОВ Power Supply: 220-240V 50/60Hz

LED Lifetime: 72.000 L80 B10 (Ta=25°C) Gear: Electronic

8,4W Power:

# Light output tolerance +/- 10%