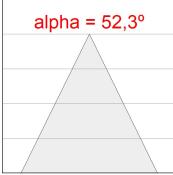

### **PHOTOMETRIC DATA:**

K71SF1520RW930NWW

 $\eta$  = 100%

lmax = 1354 cd/klm

UTE: 1,00A

CIE: 87 96 100 100 100