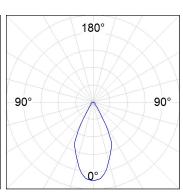

### **PHOTOMETRIC DATA:**

K71SF1520RW930NWW

 $\eta$  = 100%

lmax = 1354 cd/klm

UTE: 1,00A

CIE: 87 96 100 100 100