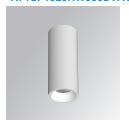

### **KOMBIC 70 SURFACE**

### K71SF1520RW930DWW

# KOMBIC 70 SF 1500 IP23 9WW RF WFL D W/W

### Description:

LAMP Suspended or ceiling mounting downlight KOMBIC 70 SF 1500. Body made of recycled aluminium extrusion at a rate of 75% and reflector made of recycled polycarbonate R-PC FR WHITE TM non-brominated flame retardant additive. Flammability grade V0 according to UL94. Inner reflector finished in white and Wide Flood reflector for greater efficiency and to achieve controlled light distribution and low glare level, less than UGR<19. Heatsink made of die-cast aluminium. COB LED, colour temperature 3000K and IRC90. Electronic DALI gear included. IP23 rated. Insulation Class I. Photobiological safety group 0. LED life time: 72.000 L80 B10. Available finishes: White and black.

Finish: Matte white RAL 9010

Weight: 570 g

Installation: Surface