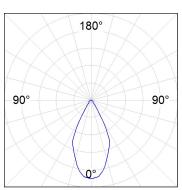

### **PHOTOMETRIC DATA:**

K71SF1520RW930DWW

 $\eta$  = 100%

lmax = 1354 cd/klm

UTE: 1,00A

CIE: 87 96 100 100 100