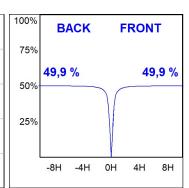

### **PHOTOMETRIC DATA:**

K71SF1520RW930DWW

 $\eta$  = 100%

lmax = 1354 cd/klm

UTE: 1,00A

CIE: 87 96 100 100 100