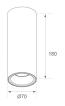

Finish: Matte white RAL 9010

Weight: 570 g

Installation: Surface

### **TECHNICAL SPECIFICATIONS:**

Light output: 940 lm °K: 3000 Plum: 10,8W CRI: 90 Efficacy: 87 lm/w R9: 54 UGR: 19 MacAdam: 3

Type: СОВ Power Supply: 220-240V 50/60Hz LED Lifetime: 72.000 L80 B10 (Ta=25°C) Gear: Adjustable DALI