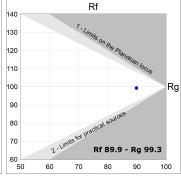

### **TECHNICAL SPECIFICATIONS:**

Light output: 940 lm °K: 3000 Plum: 10,8W CRI: 90 Efficacy: 87 lm/w R9: 54 UGR: 19 MacAdam: 3

Type: СОВ Power Supply: 220-240V 50/60Hz LED Lifetime: 72.000 L80 B10 (Ta=25°C) Gear: Adjustable DALI