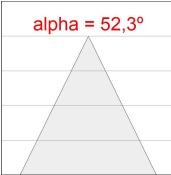

### **PHOTOMETRIC DATA:**

K71SF1520RW930DWW

 $\eta$  = 100%

lmax = 1354 cd/klm

UTE: 1,00A

CIE: 87 96 100 100 100