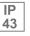

### Description:

Downlight for surface mount or suspension model KOMBIC 70 SF 1500. Body made of recycled aluminum extrusion with a rate of 75% and reflector made of recycled polycarbonate R-PC FR WHITÉ TM with bromine-free flame retardant. Flammability grade V0 according to UL94. Heat sink made of aluminum injection. LED COB, with color temperature 3000K with CRI90. DALI electronic equipment included. With a protection degree of IP23. Insulation class I. Photobiological safety group 0. Lifespan: 72,000 L80 B10. Available finish SERENA palette (Arena, Bronze, Champagne, Dark Chocolate, Dark Grey, Terracotta). Tolerance of luminous flux ±4% according

### **TECHNICAL SPECIFICATIONS:**

Plum: 10,8W °K: 3000 UGR: 19 CRI: 90 Type: COB 54 R9: LED Lifetime: 72.000 L80 B10 (Ta=25°C) MacAdam: 3

> Power Supply: 220-240V 50/60Hz Gear: Adjustable DALI