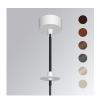

### **KOMBIC 70 SURFACE**

### K71SF1520RW930D66

### KOMBIC 70 SF 1500 IP23 930 RF WFL D SER

### Description:

Downlight for surface mount or suspension model KOMBIC 70 SF 1500. Body made of recycled aluminum extrusion with a rate of 75% and reflector made of recycled polycarbonate R-PC FR WHITÉ TM with bromine-free flame retardant. Flammability grade V0 according to UL94. Heat sink made of aluminum injection. LED COB, with color temperature 3000K with CRI90. DALI electronic equipment included. With a protection degree of IP23. Insulation class I. Photobiological safety group 0. Lifespan: 72,000 L80 B10. Available finish SERENA palette (Arena, Bronze, Champagne, Dark Chocolate, Dark Grey, Terracotta). Tolerance of luminous flux ±4% according

Weight: 570 g

Installation: Surface

### **TECHNICAL SPECIFICATIONS:**

Plum: 10,8W °K: 3000 UGR: 19 CRI: 90 Type: COB 54 R9: LED Lifetime: 72.000 L80 B10 (Ta=25°C) MacAdam: 3

> Power Supply: 220-240V 50/60Hz Gear: Adjustable DALI