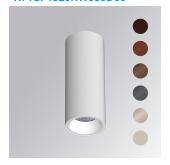

### Description:

Downlight for surface mount or suspension model KOMBIC 70 SF 1500. Body made of recycled aluminum extrusion with a rate of 75% and reflector made of recycled polycarbonate R-PC FR WHITÉ TM with bromine-free flame retardant. Flammability grade V0 according to UL94. Heat sink made of aluminum injection. LED COB, with color temperature 3000K with CRI90. DALI electronic equipment included. With a protection degree of IP23. Insulation class I. Photobiological safety group 0. Lifespan: 72,000 L80 B10. Available finish SERENA palette (Arena, Bronze, Champagne, Dark Chocolate, Dark Grey, Terracotta). Tolerance of luminous flux ±4% according

### **TECHNICAL SPECIFICATIONS:**

Plum: 10,8W °K: 3000 UGR: 19 CRI: 90 Type: COB 54 R9: LED Lifetime: 72.000 L80 B10 (Ta=25°C) MacAdam: 3

> Power Supply: 220-240V 50/60Hz Gear: Adjustable DALI