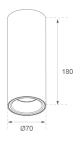

Weight: 570 g

Installation: Surface

### **TECHNICAL SPECIFICATIONS:**

Plum: 10,8W °K: 3000 UGR: 19 CRI: 90 Type: COB 54 R9: LED Lifetime: 72.000 L80 B10 (Ta=25°C) MacAdam: 3

> Power Supply: 220-240V 50/60Hz Gear: Adjustable DALI