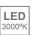

### Description:

Downlight for surface mount or suspension model KOMBIC 70 SF 1500. Body made of recycled aluminum extrusion with a rate of 75% and reflector made of recycled polycarbonate R-PC FR WHITÉ TM with bromine-free flame retardant. Flammability grade V0 according to UL94. Heat sink made of aluminum injection. LED COB, with color temperature 3000K with CRI90. DALI electronic equipment included. With a protection degree of IP23. Insulation class I. Photobiological safety group 0. Lifespan: 72,000 L80 B10. Available finish SERENA palette (Arena, Bronze, Champagne, Dark Chocolate, Dark Grey, Terracotta). Tolerance of luminous flux ±4% according

### **TECHNICAL SPECIFICATIONS:**

Plum: 10,8W °K: 3000 UGR: 19 CRI: 90 Type: COB 54 R9: LED Lifetime: 72.000 L80 B10 (Ta=25°C) MacAdam: 3

> Power Supply: 220-240V 50/60Hz Gear: Adjustable DALI