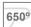

### **TECHNICAL SPECIFICATIONS:**

Plum: 10,8W °K: 3000 UGR: 19 CRI: 90 Type: COB 54 R9: LED Lifetime: 72.000 L80 B10 (Ta=25°C) MacAdam: 3

> Power Supply: 220-240V 50/60Hz Gear: Adjustable DALI