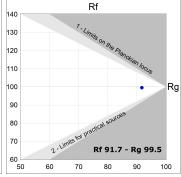

### **PHOTOMETRIC DATA:**

K71SF1520RW927NBB  $\eta$  = 100% lmax = 1630 cd/klmUTE: