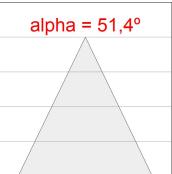

### **PHOTOMETRIC DATA:**

K71SF1520RW927NBB  $\eta$  = 100% lmax = 1630 cd/klmUTE: