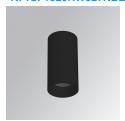

### **KOMBIC 70 SF 1500 IP23 9VWW RF WFL B/B**

### Description:

LAMP Suspended or ceiling mounting downlight KOMBIC 70 SF 1500. Body made of recycled aluminium extrusion at a rate of 75% and reflector made of recycled polycarbonate R-PC FR WHITE TM non-brominated flame retardant additive. Flammability grade V0 according to UL94. Inner reflector finished in black and Wide Flood reflector for greater efficiency and to achieve controlled light distribution and low glare level, less than UGR<19. Heatsink made of die-cast aluminium. COB LED, colour temperature 2700K and IRC90. Electronic ON OFF gear included. IP23 rated. Insulation Class I. Photobiological safety group 0. LED life time: 72.000 L80 B10. Available finishes: White and black.

Finish: Matte black RAL 9011

Weight: 510 g

Installation: Surface