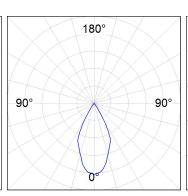

### **PHOTOMETRIC DATA:**

K71SF1520RW927NBB  $\eta$  = 100% lmax = 1630 cd/klmUTE: