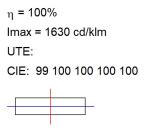

### **PHOTOMETRIC DATA:**

K71SF1520RW927NBB  $\eta$  = 100% lmax = 1630 cd/klmUTE: