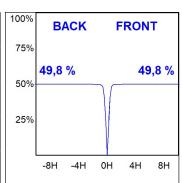

### **PHOTOMETRIC DATA:**

K71SF1520RW927NBB  $\eta$  = 100% lmax = 1630 cd/klmUTE: