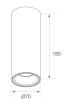

Finish: Matte white RAL 9010

Weight: 570 g

Installation: Surface

#### **TECHNICAL SPECIFICATIONS:**

| Light output: | 901 lm                   | <b>°K</b> :   | 2700             |
|---------------|--------------------------|---------------|------------------|
| Plum:         | 10,8W                    | CRI :         | 90               |
| Efficacy:     | 83,4 lm/w                | R9 :          | 61               |
| UGR:          | 19                       | MacAdam:      | 3                |
| Туре:         | СОВ                      | Power Supply: | 220-240V 50/60Hz |
| LED Lifetime: | 72.000 L80 B10 (Ta=25°C) | Gear:         | Adjustable DALI  |
| Power:        | 8,4W                     |               |                  |