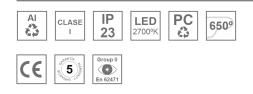

#### **Description:**

LAMP Suspended or ceiling mounting downlight KOMBIC 70 SF 1500. Body made of recycled aluminium extrusion at a rate of 75% and reflector made of recycled polycarbonate R-PC FR WHITE TM non-brominated flame retardant additive. Flammability grade V0 according to UL94. Inner reflector finished in white and Wide Flood reflector for greater efficiency and to achieve controlled light distribution and low glare level, less than UGR<19. Heatsink made of die-cast aluminium. COB LED, colour temperature 2700K and IRC90. Electronic DALI gear included. IP23 rated. Insulation Class I. Photobiological safety group 0. LED life time: 72.000 L80 B10. Available finishes: White and black.

#### **TECHNICAL SPECIFICATIONS:**

| Light output: | 901 lm                   | <b>°K</b> :   | 2700             |
|---------------|--------------------------|---------------|------------------|
| Plum:         | 10,8W                    | CRI :         | 90               |
| Efficacy:     | 83,4 lm/w                | R9 :          | 61               |
| UGR:          | 19                       | MacAdam:      | 3                |
| Туре:         | СОВ                      | Power Supply: | 220-240V 50/60Hz |
| LED Lifetime: | 72.000 L80 B10 (Ta=25°C) | Gear:         | Adjustable DALI  |
| Power:        | 8,4W                     |               |                  |