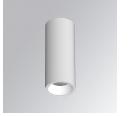

#### **Description:**

LAMP Suspended or ceiling mounting downlight KOMBIC 70 SF 1500. Body made of recycled aluminium extrusion at a rate of 75% and reflector made of recycled polycarbonate R-PC FR WHITE TM non-brominated flame retardant additive. Flammability grade V0 according to UL94. Inner reflector finished in white and Wide Flood reflector for greater efficiency and to achieve controlled light distribution and low glare level, less than UGR<19. Heatsink made of die-cast aluminium. COB LED, colour temperature 2700K and IRC90. Electronic DALI gear included. IP23 rated. Insulation Class I. Photobiological safety group 0. LED life time: 72.000 L80 B10. Available finishes: White and black.

Finish: Matte white RAL 9010

Weight: 570 g

Installation: Surface