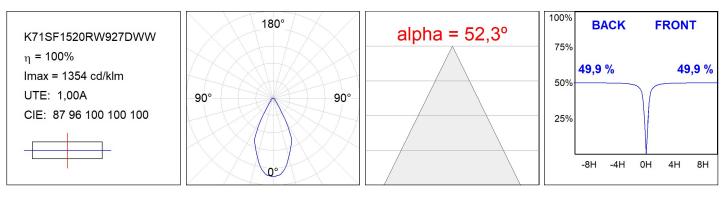

#### **TECHNICAL SPECIFICATIONS:**

| Light output: | 901 lm                   | <b>°K</b> :   | 2700             |
|---------------|--------------------------|---------------|------------------|
| Plum:         | 10,8W                    | CRI :         | 90               |
| Efficacy:     | 83,4 lm/w                | R9 :          | 61               |
| UGR:          | 19                       | MacAdam:      | 3                |
| Туре:         | СОВ                      | Power Supply: | 220-240V 50/60Hz |
| LED Lifetime: | 72.000 L80 B10 (Ta=25°C) | Gear:         | Adjustable DALI  |
| Power:        | 8,4W                     |               |                  |

#### **PHOTOMETRIC DATA :**