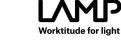

#### **TECHNICAL SPECIFICATIONS:**

| Light output: | 901 lm                   | <b>°K</b> :   | 2700             |
|---------------|--------------------------|---------------|------------------|
| Plum:         | 10,8W                    | CRI :         | 90               |
| Efficacy:     | 83,4 lm/w                | R9 :          | 61               |
| UGR:          | 19                       | MacAdam:      | 3                |
| Туре:         | СОВ                      | Power Supply: | 220-240V 50/60Hz |
| LED Lifetime: | 72.000 L80 B10 (Ta=25°C) | Gear:         | Adjustable DALI  |
| Power:        | 8,4W                     |               |                  |

#### Light output tolerance +/- 10%

#### **PHOTOMETRIC DATA :**