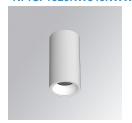

## Description:

LAMP Suspended or ceiling mounting downlight KOMBIC 70 SF 1500. Body made of recycled aluminium extrusion at a rate of 75% and reflector made of recycled polycarbonate R-PC FR WHITE TM non-brominated flame retardant additive. Flammability grade V0 according to UL94. Inner reflector finished in white and Wide Flood reflector for greater efficiency and to achieve controlled light distribution and low glare level, less than UGR<19. Heatsink made of die-cast aluminium. COB LED, colour temperature 4000K and IRC80. Electronic ON OFF gear included. IP23 rated. Insulation Class I. Photobiological safety group 0. LED life time: 72.000 L80 B10. Available finishes: White and black.

Finish: Matte white RAL 9010

Weight: 510 g

Installation: Surface