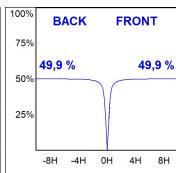

## **PHOTOMETRIC DATA:**

 $\label{eq:continuous} \text{K71SF1520RW840NWW}$   $\eta = 100\%$  Imax = 1354 cd/kIm

UTE: 1,00A

CIE: 87 96 100 100 100