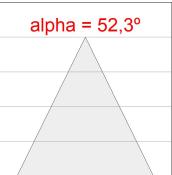

## **PHOTOMETRIC DATA:**

 $\label{eq:continuous} \text{K71SF1520RW840NWW}$   $\eta = 100\%$  Imax = 1354 cd/kIm

UTE: 1,00A

CIE: 87 96 100 100 100