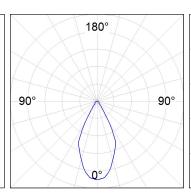

## **PHOTOMETRIC DATA:**

 $\label{eq:continuous} \text{K71SF1520RW840NWW}$   $\eta = 100\%$  Imax = 1354 cd/kIm

UTE: 1,00A

CIE: 87 96 100 100 100