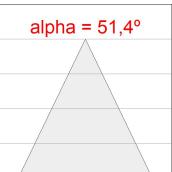

### **PHOTOMETRIC DATA:**

$$\label{eq:continuous} \begin{split} &\text{K71SF1520RW840NBB} \\ &\eta = 100\% \\ &\text{Imax} = 1630 \text{ cd/klm} \\ &\text{UTE:} \\ &\text{CIE: } 99 \ 100 \ 100 \ 100 \ 100 \end{split}$$

Data according to regulations 2019/2020/EU and 2019/2015/EU