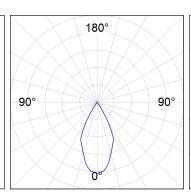

### **PHOTOMETRIC DATA:**

$$\label{eq:continuous} \begin{split} &\text{K71SF1520RW840NBB} \\ &\eta = 100\% \\ &\text{Imax} = 1630 \text{ cd/klm} \\ &\text{UTE:} \\ &\text{CIE: } 99 \ 100 \ 100 \ 100 \ 100 \end{split}$$

Data according to regulations 2019/2020/EU and 2019/2015/EU