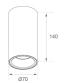

Finish: Matte black RAL 9011

Weight: 510 g

Installation: Surface

### **TECHNICAL SPECIFICATIONS:**

Light output: 939 lm °K: 4000 Plum: 9,5W CRI: 80 Efficacy: 98,8 lm/w 3 MacAdam:

UGR: 16 Power Supply: 220-240V 50/60Hz Type: СОВ

LED Lifetime: 72.000 L80 B10 (Ta=25°C)

8,4W Power: