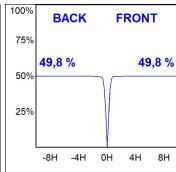

### **PHOTOMETRIC DATA:**

$$\label{eq:continuous} \begin{split} &\text{K71SF1520RW840NBB} \\ &\eta = 100\% \\ &\text{Imax} = 1630 \text{ cd/klm} \\ &\text{UTE:} \\ &\text{CIE: } 99 \ 100 \ 100 \ 100 \ 100 \end{split}$$

Data according to regulations 2019/2020/EU and 2019/2015/EU