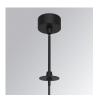

### **KOMBIC 70 SURFACE**

### K71SF1520RW840NBB

# KOMBIC 70 SF 1500 IP23 NW RF WFL B/B

### Description:

LAMP Suspended or ceiling mounting downlight KOMBIC 70 SF 1500. Body made of recycled aluminium extrusion at a rate of 75% and reflector made of recycled polycarbonate R-PC FR WHITE TM non-brominated flame retardant additive. Flammability grade V0 according to UL94. Inner reflector finished in black and Wide Flood reflector for greater efficiency and to achieve controlled light distribution and low glare level, less than UGR<19. Heatsink made of die-cast aluminium. COB LED, colour temperature 4000K and IRC80. Electronic ON OFF gear included. IP23 rated. Insulation Class I. Photobiological safety group 0. LED life time: 72.000 L80 B10. Available finishes: White and black.

Finish: Matte black RAL 9011

Weight: 510 g

Installation: Surface