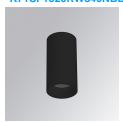

### **KOMBIC 70 SURFACE**

### K71SF1520RW840NBB

# KOMBIC 70 SF 1500 IP23 NW RF WFL B/B

### Description:

LAMP Suspended or ceiling mounting downlight KOMBIC 70 SF 1500. Body made of recycled aluminium extrusion at a rate of 75% and reflector made of recycled polycarbonate R-PC FR WHITE TM non-brominated flame retardant additive. Flammability grade V0 according to UL94. Inner reflector finished in black and Wide Flood reflector for greater efficiency and to achieve controlled light distribution and low glare level, less than UGR<19. Heatsink made of die-cast aluminium. COB LED, colour temperature 4000K and IRC80. Electronic ON OFF gear included. IP23 rated. Insulation Class I. Photobiological safety group 0. LED life time: 72.000 L80 B10. Available finishes: White and black.

Finish: Matte black RAL 9011

Weight: 510 g

Installation: Surface