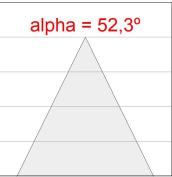

## **PHOTOMETRIC DATA:**

$$\label{eq:continuous} \begin{split} \text{K71SF1520RW840DWW} \\ \eta &= 100\% \\ \text{Imax} &= 1354 \text{ cd/kIm} \end{split}$$

UTE: 1,00A

CIE: 87 96 100 100 100