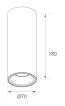

## Description:

LAMP Suspended or ceiling mounting downlight KOMBIC 70 SF 1500. Body made of recycled aluminium extrusion at a rate of 75% and reflector made of recycled polycarbonate R-PC FR WHITE TM non-brominated flame retardant additive. Flammability grade V0 according to UL94. Inner reflector finished in white and Wide Flood reflector for greater efficiency and to achieve controlled light distribution and low glare level, less than UGR<19. Heatsink made of die-cast aluminium. COB LED, colour temperature 4000K and IRC80. Electronic DALI gear included. IP23 rated. Insulation Class I. Photobiological safety group 0. LED life time: 72.000 L80 B10. Available finishes: White and black.

Finish: Matte white RAL 9010

Weight: 570 g

Installation: Surface

## **TECHNICAL SPECIFICATIONS:**

Light output: 1.158 lm °K: 4000 Plum: 10,8W CRI: 80 Efficacy: 107,3 lm/w 3 MacAdam:

UGR: 19 Power Supply: 220-240V 50/60Hz Type: СОВ Gear: Adjustable DALI

LED Lifetime: 72.000 L80 B10 (Ta=25°C)