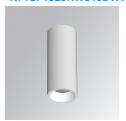

## **KOMBIC 70 SURFACE**

## K71SF1520RW840DWW

# KOMBIC 70 SF 1500 IP23 NW RF WFL D W/W

## Description:

LAMP Suspended or ceiling mounting downlight KOMBIC 70 SF 1500. Body made of recycled aluminium extrusion at a rate of 75% and reflector made of recycled polycarbonate R-PC FR WHITE TM non-brominated flame retardant additive. Flammability grade V0 according to UL94. Inner reflector finished in white and Wide Flood reflector for greater efficiency and to achieve controlled light distribution and low glare level, less than UGR<19. Heatsink made of die-cast aluminium. COB LED, colour temperature 4000K and IRC80. Electronic DALI gear included. IP23 rated. Insulation Class I. Photobiological safety group 0. LED life time: 72.000 L80 B10. Available finishes: White and black.

Finish: Matte white RAL 9010

Weight: 570 g

Installation: Surface