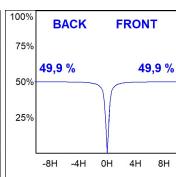

## **PHOTOMETRIC DATA:**

$$\label{eq:continuous} \begin{split} \text{K71SF1520RW840DWW} \\ \eta &= 100\% \\ \text{Imax} &= 1354 \text{ cd/kIm} \end{split}$$

UTE: 1,00A

CIE: 87 96 100 100 100