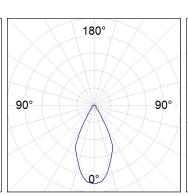

## **PHOTOMETRIC DATA:**

$$\label{eq:continuous} \begin{split} \text{K71SF1520RW840DWW} \\ \eta &= 100\% \\ \text{Imax} &= 1354 \text{ cd/kIm} \end{split}$$

UTE: 1,00A

CIE: 87 96 100 100 100