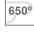

## **PHOTOMETRIC DATA:**

$$\label{eq:continuous} \begin{split} \text{K71SF1520RW840DWW} \\ \eta &= 100\% \\ \text{Imax} &= 1354 \text{ cd/kIm} \end{split}$$

UTE: 1,00A

CIE: 87 96 100 100 100