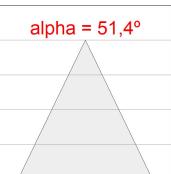

## **PHOTOMETRIC DATA:**

K71SF1520RW840DBB  $\eta$  = 100% lmax = 1630 cd/klm UTE: CIE: 99 100 100 100 100

Data according to regulations 2019/2020/EU and 2019/2015/EU