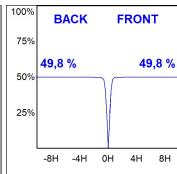

## **PHOTOMETRIC DATA:**

K71SF1520RW840DBB  $\eta$  = 100% lmax = 1630 cd/klm UTE: CIE: 99 100 100 100 100

Data according to regulations 2019/2020/EU and 2019/2015/EU