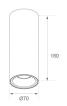

Finish: Matte black RAL 9011

KOMBIC 70 SF 1500 IP23 NW RF WFL D B/B

Weight: 570 g

Installation: Surface

## **TECHNICAL SPECIFICATIONS:**

Light output: 939 lm °K: 4000 Plum: 10,8W CRI: 80 Efficacy: 87 lm/w 3 MacAdam:

UGR: 16 Power Supply: 220-240V 50/60Hz Type: СОВ Gear: Adjustable DALI

LED Lifetime: 72.000 L80 B10 (Ta=25°C)