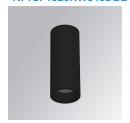

## Description:

LAMP Suspended or ceiling mounting downlight KOMBIC 70 SF 1500. Body made of recycled aluminium extrusion at a rate of 75% and reflector made of recycled polycarbonate R-PC FR WHITE TM non-brominated flame retardant additive. Flammability grade V0 according to UL94. Inner reflector finished in black and Wide Flood reflector for greater efficiency and to achieve controlled light distribution and low glare level, less than UGR<19. Heatsink made of die-cast aluminium. COB LED, colour temperature 4000K and IRC80. Electronic DALI gear included. IP23 rated. Insulation Class I. Photobiological safety group 0. LED life time: 72.000 L80 B10. Available finishes: White and black.

Finish: Matte black RAL 9011

KOMBIC 70 SF 1500 IP23 NW RF WFL D B/B

Weight: 570 g

Installation: Surface