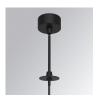

## **KOMBIC 70 SURFACE**

## K71SF1520RW840DBB

## Description:

LAMP Suspended or ceiling mounting downlight KOMBIC 70 SF 1500. Body made of recycled aluminium extrusion at a rate of 75% and reflector made of recycled polycarbonate R-PC FR WHITE TM non-brominated flame retardant additive. Flammability grade V0 according to UL94. Inner reflector finished in black and Wide Flood reflector for greater efficiency and to achieve controlled light distribution and low glare level, less than UGR<19. Heatsink made of die-cast aluminium. COB LED, colour temperature 4000K and IRC80. Electronic DALI gear included. IP23 rated. Insulation Class I. Photobiological safety group 0. LED life time: 72.000 L80 B10. Available finishes: White and black.

Finish: Matte black RAL 9011

KOMBIC 70 SF 1500 IP23 NW RF WFL D B/B

Weight: 570 g

Installation: Surface