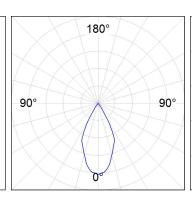

## **PHOTOMETRIC DATA:**

K71SF1520RW840DBB  $\eta$  = 100% lmax = 1630 cd/klm UTE: CIE: 99 100 100 100 100

Data according to regulations 2019/2020/EU and 2019/2015/EU