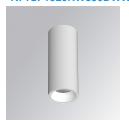

## Description:

LAMP Suspended or ceiling mounting downlight KOMBIC 70 SF 1500. Body made of recycled aluminium extrusion at a rate of 75% and reflector made of recycled polycarbonate R-PC FR WHITE TM non-brominated flame retardant additive. Flammability grade V0 according to UL94. Inner reflector finished in white and Wide Flood reflector for greater efficiency and to achieve controlled light distribution and low glare level, less than UGR<19. Heatsink made of die-cast aluminium. COB LED, colour temperature 3000K and IRC80. Electronic DALI gear included. IP23 rated. Insulation Class I. Photobiological safety group 0. LED life time: 72.000 L80 B10. Available finishes: White and black.

Finish: Matte white RAL 9010

Weight: 570 g

Installation: Surface