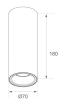

Finish: Matte white RAL 9010

Weight: 570 g

Installation: Surface

## **TECHNICAL SPECIFICATIONS:**

Light output: 1.104 lm °K: 3000 Plum: 10,8W CRI: 80 Efficacy: 102,2 lm/w 3 MacAdam:

UGR: 19 Power Supply: 220-240V 50/60Hz Type: СОВ Gear: Adjustable DALI

LED Lifetime: 72.000 L80 B10 (Ta=25°C)