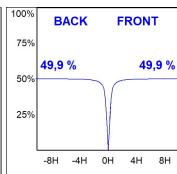

## **PHOTOMETRIC DATA:**

K71SF1520RW830DWW  $\eta$  = 100% lmax = 1354 cd/klmUTE: 1,00A

CIE: 87 96 100 100 100