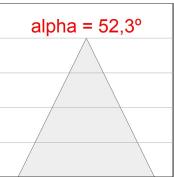

## **PHOTOMETRIC DATA:**

K71SF1520RW830DWW  $\eta$  = 100% lmax = 1354 cd/klmUTE: 1,00A

CIE: 87 96 100 100 100