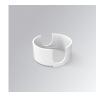

## Description:

LAMP Suspended or ceiling mounting downlight KOMBIC 70 SF 1500. Body made of recycled aluminium extrusion at a rate of 75% and reflector made of recycled polycarbonate R-PC FR WHITE TM non-brominated flame retardant additive. Flammability grade V0 according to UL94. Inner reflector finished in white and Wide Flood reflector for greater efficiency and to achieve controlled light distribution and low glare level, less than UGR<19. Heatsink made of die-cast aluminium. COB LED, colour temperature 3000K and IRC80. Electronic DALI gear included. IP23 rated. Insulation Class I. Photobiological safety group 0. LED life time: 72.000 L80 B10. Available finishes: White and black.

Finish: Matte white RAL 9010

Weight: 570 g

Installation: Surface