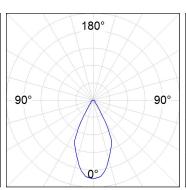

## **PHOTOMETRIC DATA:**

K71SF1520RW830DWW  $\eta$  = 100% lmax = 1354 cd/klmUTE: 1,00A

CIE: 87 96 100 100 100