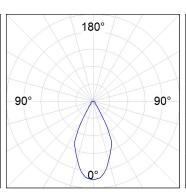

### **PHOTOMETRIC DATA:**

K71SF1520RW827NWW  $\eta$  = 100% lmax = 1354 cd/klmUTE: 1,00A

CIE: 87 96 100 100 100