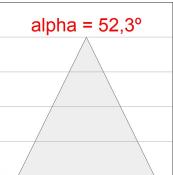

### **TECHNICAL SPECIFICATIONS:**

Light output: 1.053 lm °K: 2700 Plum: 9,5W CRI: 80 Efficacy: 110,9 lm/w 3 MacAdam:

UGR: 19 Power Supply: 220-240V 50/60Hz Type: СОВ Gear: Electronic

LED Lifetime: 72.000 L80 B10 (Ta=25°C)