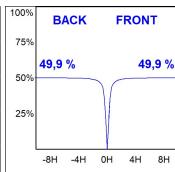

### **PHOTOMETRIC DATA:**

K71SF1520RW827NWW  $\eta$  = 100% lmax = 1354 cd/klmUTE: 1,00A

CIE: 87 96 100 100 100