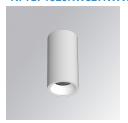

### **KOMBIC 70 SURFACE**

### K71SF1520RW827NWW

# KOMBIC 70 SF 1500 IP23 VWW RF WFL W/W

### Description:

LAMP Suspended or ceiling mounting downlight KOMBIC 70 SF 1500. Body made of recycled aluminium extrusion at a rate of 75% and reflector made of recycled polycarbonate R-PC FR WHITE TM non-brominated flame retardant additive. Flammability grade V0 according to UL94. Inner reflector finished in white and Wide Flood reflector for greater efficiency and to achieve controlled light distribution and low glare level, less than UGR<19. Heatsink made of die-cast aluminium. COB LED, colour temperature 2700K and IRC80. Electronic ON OFF gear included. IP23 rated. Insulation Class I. Photobiological safety group 0. LED life time: 72.000 L80 B10. Available finishes: White and black.

Finish: Matte white RAL 9010

Weight: 510 g

Installation: Surface