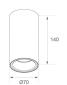

## Description:

LAMP Suspended or ceiling mounting downlight KOMBIC 70 SF 1500. Body made of recycled aluminium extrusion at a rate of 75% and reflector made of recycled polycarbonate R-PC FR WHITE TM non-brominated flame retardant additive. Flammability grade V0 according to UL94. Inner reflector finished in black and Wide Flood reflector for greater efficiency and to achieve controlled light distribution and low glare level, less than UGR<19. Heatsink made of die-cast aluminium. COB LED, colour temperature 2700K and IRC80. Electronic ON OFF gear included. IP23 rated. Insulation Class I. Photobiological safety group 0. LED life time: 72.000 L80 B10. Available finishes: White and black.

Finish: Matte black RAL 9011

Weight: 510 g

Installation: Surface

## **TECHNICAL SPECIFICATIONS:**

Light output: 854 lm °K: 2700 Plum: 9,5W CRI: 80 Efficacy: 89,9 lm/w 3 MacAdam:

UGR: 16 Power Supply: 220-240V 50/60Hz Type: СОВ

LED Lifetime: 72.000 L80 B10 (Ta=25°C)

8,4W Power: