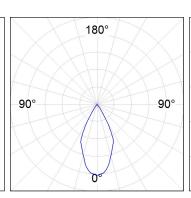

## **PHOTOMETRIC DATA:**

K71SF1520RW827NBB  $_{\eta}$  = 100%  $_{lmax}$  = 1630 cd/klm UTE: CIE: 99 100 100 100 100