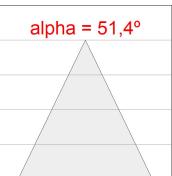

## **PHOTOMETRIC DATA:**

K71SF1520RW827NBB  $_{\eta}$  = 100%  $_{lmax}$  = 1630 cd/klm UTE: CIE: 99 100 100 100 100