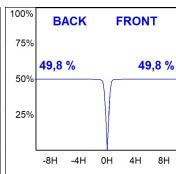

## **PHOTOMETRIC DATA:**

K71SF1520RW827NBB  $_{\eta}$  = 100%  $_{lmax}$  = 1630 cd/klm UTE: CIE: 99 100 100 100 100