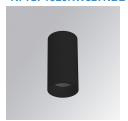

## **KOMBIC 70 SURFACE**

## K71SF1520RW827NBB

KOMBIC 70 SF 1500 IP23 VWW RF WFL B/B

## Description:

LAMP Suspended or ceiling mounting downlight KOMBIC 70 SF 1500. Body made of recycled aluminium extrusion at a rate of 75% and reflector made of recycled polycarbonate R-PC FR WHITE TM non-brominated flame retardant additive. Flammability grade V0 according to UL94. Inner reflector finished in black and Wide Flood reflector for greater efficiency and to achieve controlled light distribution and low glare level, less than UGR<19. Heatsink made of die-cast aluminium. COB LED, colour temperature 2700K and IRC80. Electronic ON OFF gear included. IP23 rated. Insulation Class I. Photobiological safety group 0. LED life time: 72.000 L80 B10. Available finishes: White and black.

Finish: Matte black RAL 9011

Weight: 510 g

Installation: Surface