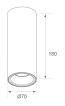

## **KOMBIC 70 SURFACE**

## K71SF1520RW827DWW



# KOMBIC 70 SF 1500 IP23 VWW RF WFL D W/W

## Description:

LAMP Suspended or ceiling mounting downlight KOMBIC 70 SF 1500. Body made of recycled aluminium extrusion at a rate of 75% and reflector made of recycled polycarbonate R-PC FR WHITE TM non-brominated flame retardant additive. Flammability grade V0 according to UL94. Inner reflector finished in white and Wide Flood reflector for greater efficiency and to achieve controlled light distribution and low glare level, less than UGR<19. Heatsink made of die-cast aluminium. COB LED, colour temperature 2700K and IRC80. Electronic DALI gear included. IP23 rated. Insulation Class I. Photobiological safety group 0. LED life time: 72.000 L80 B10. Available finishes: White and black.



Finish: Matte white RAL 9010

Weight: 570 g

Installation: Surface

## **TECHNICAL SPECIFICATIONS:**

Light output: 1.053 lm °K: 2700 Plum: 10,8W CRI: 80 Efficacy: 97,5 lm/w 3 MacAdam:

UGR: 19 Power Supply: 220-240V 50/60Hz Type: СОВ Gear: Adjustable DALI

LED Lifetime: 72.000 L80 B10 (Ta=25°C)

8,4W Power:

## Light output tolerance +/- 10%



CLASE





















# **CUSTOM MADE OPTIONS:**

















# **KOMBIC 70 SURFACE**



K71SF1520RW827DWW

## KOMBIC 70 SF 1500 IP23 VWW RF WFL D W/W

## **PHOTOMETRIC DATA:**

 $\label{eq:continuous} \text{K71SF1520RW827DWW}$   $\eta = 100\%$  Imax = 1354 cd/kIm

UTE: 1,00A

CIE: 87 96 100 100 100









Data according to regulations 2019/2020/EU and 2019/2015/EU

## **KOMBIC 70 SURFACE**



# ACCESORIES:

#### Suspension



Product