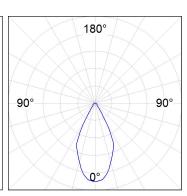

## **PHOTOMETRIC DATA:**

 $\label{eq:continuous} \text{K71SF1520RW827DWW}$   $\eta = 100\%$  Imax = 1354 cd/kIm

UTE: 1,00A

CIE: 87 96 100 100 100

Data according to regulations 2019/2020/EU and 2019/2015/EU