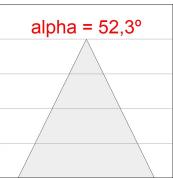

## **TECHNICAL SPECIFICATIONS:**

Light output: 1.053 lm °K: 2700 Plum: 10,8W CRI: 80 Efficacy: 97,5 lm/w 3 MacAdam:

UGR: 19 Power Supply: 220-240V 50/60Hz Type: СОВ Gear: Adjustable DALI

LED Lifetime: 72.000 L80 B10 (Ta=25°C)

## **PHOTOMETRIC DATA:**

 $\label{eq:continuous} \text{K71SF1520RW827DWW}$   $\eta = 100\%$  Imax = 1354 cd/kIm

UTE: 1,00A

CIE: 87 96 100 100 100

Data according to regulations 2019/2020/EU and 2019/2015/EU