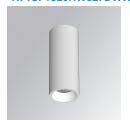

## Description:

LAMP Suspended or ceiling mounting downlight KOMBIC 70 SF 1500. Body made of recycled aluminium extrusion at a rate of 75% and reflector made of recycled polycarbonate R-PC FR WHITE TM non-brominated flame retardant additive. Flammability grade V0 according to UL94. Inner reflector finished in white and Wide Flood reflector for greater efficiency and to achieve controlled light distribution and low glare level, less than UGR<19. Heatsink made of die-cast aluminium. COB LED, colour temperature 2700K and IRC80. Electronic DALI gear included. IP23 rated. Insulation Class I. Photobiological safety group 0. LED life time: 72.000 L80 B10. Available finishes: White and black.

Finish: Matte white RAL 9010

Weight: 570 g

Installation: Surface