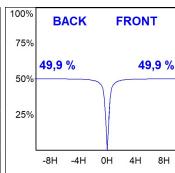

## **PHOTOMETRIC DATA:**

 $\label{eq:continuous} \text{K71SF1520RW827DWW}$   $\eta = 100\%$  Imax = 1354 cd/kIm

UTE: 1,00A

CIE: 87 96 100 100 100

Data according to regulations 2019/2020/EU and 2019/2015/EU