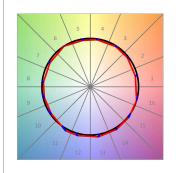

# **PHOTOMETRIC DATA:**

K71SF1520RF940NWW  $\eta$  = 100% lmax = 2307 cd/klm

UTE: 1,00A

CIE: 92 98 100 100 100