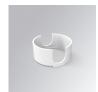

#### **KOMBIC 70 SURFACE**

#### K71SF1520RF940NWW

# **KOMBIC 70 SF 1500 IP23 9NW RF FL W/W**

#### Description:

LAMP Suspended or ceiling mounting downlight KOMBIC 70 SF 1500. Body made of recycled aluminium extrusion at a rate of 75% and reflector made of recycled polycarbonate R-PC FR WHITE TM non-brominated flame retardant additive. Flammability grade V0 according to UL94. Inner reflector finished in white and Flood reflector for greater efficiency and to achieve controlled light distribution and low glare level, less than UGR<19. Heatsink made of die-cast aluminium. COB LED, colour temperature 4000K and IRC90. Electronic ON OFF gear included. IP23 rated. Insulation Class I. Photobiological safety group 0. LED life time: 72.000 L80 B10. Available finishes: White and black.

Finish: Matte white RAL 9010

Weight: 510 g

Installation: Surface