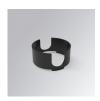

#### **KOMBIC 70 SURFACE**

#### K71SF1520RF940NWW

# **KOMBIC 70 SF 1500 IP23 9NW RF FL W/W**

#### Description:

LAMP Suspended or ceiling mounting downlight KOMBIC 70 SF 1500. Body made of recycled aluminium extrusion at a rate of 75% and reflector made of recycled polycarbonate R-PC FR WHITE TM non-brominated flame retardant additive. Flammability grade V0 according to UL94. Inner reflector finished in white and Flood reflector for greater efficiency and to achieve controlled light distribution and low glare level, less than UGR<19. Heatsink made of die-cast aluminium. COB LED, colour temperature 4000K and IRC90. Electronic ON OFF gear included. IP23 rated. Insulation Class I. Photobiological safety group 0. LED life time: 72.000 L80 B10. Available finishes: White and black.

Finish: Matte white RAL 9010

Weight: 510 g

Installation: Surface