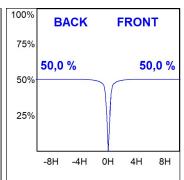

# **PHOTOMETRIC DATA:**

K71SF1520RF940NWW  $\eta$  = 100% lmax = 2307 cd/klm

UTE: 1,00A

CIE: 92 98 100 100 100