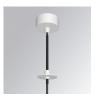

#### **KOMBIC 70 SURFACE**

#### K71SF1520RF940NWW

# **KOMBIC 70 SF 1500 IP23 9NW RF FL W/W**

#### Description:

LAMP Suspended or ceiling mounting downlight KOMBIC 70 SF 1500. Body made of recycled aluminium extrusion at a rate of 75% and reflector made of recycled polycarbonate R-PC FR WHITE TM non-brominated flame retardant additive. Flammability grade V0 according to UL94. Inner reflector finished in white and Flood reflector for greater efficiency and to achieve controlled light distribution and low glare level, less than UGR<19. Heatsink made of die-cast aluminium. COB LED, colour temperature 4000K and IRC90. Electronic ON OFF gear included. IP23 rated. Insulation Class I. Photobiological safety group 0. LED life time: 72.000 L80 B10. Available finishes: White and black.