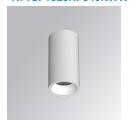

#### **KOMBIC 70 SURFACE**

#### K71SF1520RF940NWW

# **KOMBIC 70 SF 1500 IP23 9NW RF FL W/W**

#### Description:

LAMP Suspended or ceiling mounting downlight KOMBIC 70 SF 1500. Body made of recycled aluminium extrusion at a rate of 75% and reflector made of recycled polycarbonate R-PC FR WHITE TM non-brominated flame retardant additive. Flammability grade V0 according to UL94. Inner reflector finished in white and Flood reflector for greater efficiency and to achieve controlled light distribution and low glare level, less than UGR<19. Heatsink made of die-cast aluminium. COB LED, colour temperature 4000K and IRC90. Electronic ON OFF gear included. IP23 rated. Insulation Class I. Photobiological safety group 0. LED life time: 72.000 L80 B10. Available finishes: White and black.

Finish: Matte white RAL 9010

Weight: 510 g

Installation: Surface