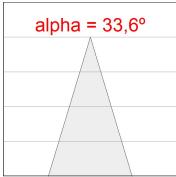

# **PHOTOMETRIC DATA:**

K71SF1520RF940NWW  $\eta$  = 100% lmax = 2307 cd/klm

UTE: 1,00A

CIE: 92 98 100 100 100