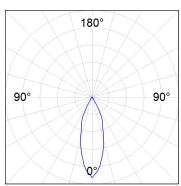

# **PHOTOMETRIC DATA:**

K71SF1520RF940NWW  $\eta$  = 100% lmax = 2307 cd/klm

UTE: 1,00A

CIE: 92 98 100 100 100