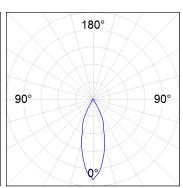

### **PHOTOMETRIC DATA:**

K71SF1520RF940NBB  $\eta$  = 100% lmax = 2307 cd/klmUTE: 1,00A

CIE: 92 98 100 100 100