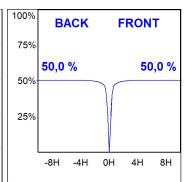

### **PHOTOMETRIC DATA:**

K71SF1520RF940NBB  $\eta$  = 100% lmax = 2307 cd/klmUTE: 1,00A

CIE: 92 98 100 100 100