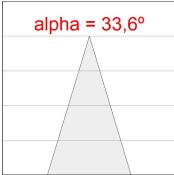

### **PHOTOMETRIC DATA:**

K71SF1520RF940NBB  $\eta$  = 100% lmax = 2307 cd/klmUTE: 1,00A

CIE: 92 98 100 100 100