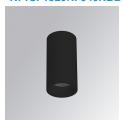

### **KOMBIC 70 SURFACE**

### K71SF1520RF940NBB

# **KOMBIC 70 SF 1500 IP23 9NW RF FL B/B**

### Description:

LAMP Suspended or ceiling mounting downlight KOMBIC 70 SF 1500. Body made of recycled aluminium extrusion at a rate of 75% and reflector made of recycled polycarbonate R-PC FR WHITE TM non-brominated flame retardant additive. Flammability grade V0 according to UL94. Inner reflector finished in black and Flood reflector for greater efficiency and to achieve controlled light distribution and low glare level, less than UGR<19. Heatsink made of die-cast aluminium. COB LED, colour temperature 4000K and IRC90. Electronic ON OFF gear included. IP23 rated. Insulation Class I. Photobiological safety group 0. LED life time: 72.000 L80 B10. Available finishes: White and black.

Finish: Matte black RAL 9011

Weight: 510 g

Installation: Surface