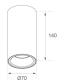

Finish: Matte black RAL 9011

Weight: 510 g

Installation: Surface

### **TECHNICAL SPECIFICATIONS:**

Light output: 934 lm °K: 4000 Plum: 9,5W CRI: 90 Efficacy: 98,3 lm/w R9: 71 UGR: 16 MacAdam: 3

Type: СОВ Power Supply: 220-240V 50/60Hz

LED Lifetime: 72.000 L80 B10 (Ta=25°C) Gear: Electronic