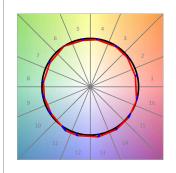

### **PHOTOMETRIC DATA:**

K71SF1520RF940NBB  $\eta$  = 100% lmax = 2307 cd/klmUTE: 1,00A

CIE: 92 98 100 100 100