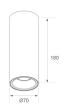

Finish: Matte black RAL 9011

**KOMBIC 70 SF 1500 IP23 9NW RF FL D B/B** 

Weight: 570 g

Installation: Surface

#### **TECHNICAL SPECIFICATIONS:**

Light output: 934 lm °K: 4000 Plum: 10,8W CRI: 90 Efficacy: 86,5 lm/w R9: 71 UGR: 16 MacAdam: 3

Type: СОВ Power Supply: 220-240V 50/60Hz LED Lifetime: 72.000 L80 B10 (Ta=25°C) Gear: Adjustable DALI