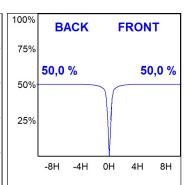

## **PHOTOMETRIC DATA:**

K71SF1520RF940DBB  $\eta$  = 100% lmax = 2307 cd/klmUTE: 1,00A

CIE: 92 98 100 100 100