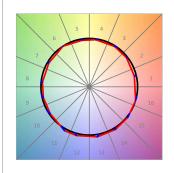

## **PHOTOMETRIC DATA:**

K71SF1520RF940DBB  $\eta$  = 100% lmax = 2307 cd/klmUTE: 1,00A

CIE: 92 98 100 100 100