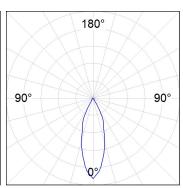

## **PHOTOMETRIC DATA:**

K71SF1520RF940DBB  $\eta$  = 100% lmax = 2307 cd/klmUTE: 1,00A

CIE: 92 98 100 100 100