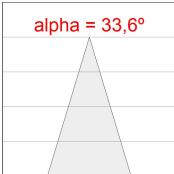

## **PHOTOMETRIC DATA:**

K71SF1520RF940DBB  $\eta$  = 100% lmax = 2307 cd/klmUTE: 1,00A

CIE: 92 98 100 100 100