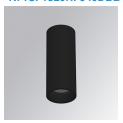

#### **KOMBIC 70 SURFACE**

#### K71SF1520RF940DBB

Finish: Matte black RAL 9011

**KOMBIC 70 SF 1500 IP23 9NW RF FL D B/B** 

Weight: 570 g

Installation: Surface

# **KOMBIC 70 SF 1500 IP23 9NW RF FL D B/B**