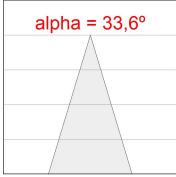

## **PHOTOMETRIC DATA:**

K71SF1520RF930NWW  $\eta$  = 100% lmax = 2307 cd/klm

UTE: 1,00A

CIE: 92 98 100 100 100