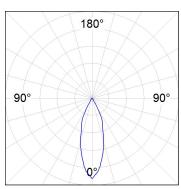

## **PHOTOMETRIC DATA:**

K71SF1520RF930NWW  $\eta$  = 100% lmax = 2307 cd/klm

UTE: 1,00A

CIE: 92 98 100 100 100