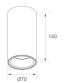

Finish: Matte white RAL 9010

Weight: 510 g

Installation: Surface

#### **TECHNICAL SPECIFICATIONS:**

Light output: 1.000 lm °K: 3000 Plum: 9,5W CRI: 90 Efficacy: 105,3 lm/w R9: 54 UGR: 19 3

MacAdam: Type: СОВ Power Supply: 220-240V 50/60Hz

LED Lifetime: 72.000 L80 B10 (Ta=25°C) Gear: Electronic