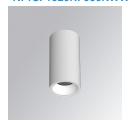

#### Description:

LAMP Suspended or ceiling mounting downlight KOMBIC 70 SF 1500. Body made of recycled aluminium extrusion at a rate of 75% and reflector made of recycled polycarbonate R-PC FR WHITE TM non-brominated flame retardant additive. Flammability grade V0 according to UL94. Inner reflector finished in white and Flood reflector for greater efficiency and to achieve controlled light distribution and low glare level, less than UGR<19. Heatsink made of die-cast aluminium. COB LED, colour temperature 3000K and IRC90. Electronic ON OFF gear included. IP23 rated. Insulation Class I. Photobiological safety group 0. LED life time: 72.000 L80 B10. Available finishes: White and black.

Finish: Matte white RAL 9010

Weight: 510 g

Installation: Surface