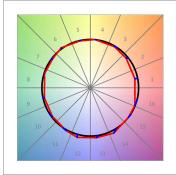

## **PHOTOMETRIC DATA:**

K71SF1520RF930NWW  $\eta$  = 100% lmax = 2307 cd/klm

UTE: 1,00A

CIE: 92 98 100 100 100