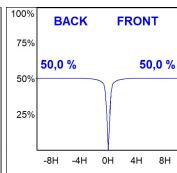

#### **TECHNICAL SPECIFICATIONS:**

Light output: 1.000 lm °K: 3000 Plum: 9,5W CRI: 90 Efficacy: 105,3 lm/w R9: 54 UGR: 19 3

MacAdam: Type: СОВ Power Supply: 220-240V 50/60Hz

LED Lifetime: 72.000 L80 B10 (Ta=25°C) Gear: Electronic

## Light output tolerance +/- 10%

CLASE