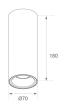

### **KOMBIC 70 SURFACE**



### K71SF1520RF930DBB



**KOMBIC 70 SF 1500 IP23 9WW RF FL D B/B** 

### Description:

LAMP Suspended or ceiling mounting downlight KOMBIC 70 SF 1500. Body made of recycled aluminium extrusion at a rate of 75% and reflector made of recycled polycarbonate R-PC FR WHITE TM non-brominated flame retardant additive. Flammability grade V0 according to UL94. Inner reflector finished in black and Flood reflector for greater efficiency and to achieve controlled light distribution and low glare level, less than UGR<19. Heatsink made of die-cast aluminium. COB LED, colour temperature 3000K and IRC90. Electronic DALI gear included. IP23 rated. Insulation Class I. Photobiological safety group 0. LED life time: 72.000 L80 B10. Available finishes: White and black.



Finish: Matte black RAL 9011

Weight: 570 g

Installation: Surface

### **TECHNICAL SPECIFICATIONS:**

Light output: 876 lm °K: 3000 Plum: 10,8W CRI: 90 Efficacy: 81,1 lm/w R9: 54 UGR: 16 MacAdam: 3

Type: СОВ Power Supply: 220-240V 50/60Hz LED Lifetime: 72.000 L80 B10 (Ta=25°C) Gear: Adjustable DALI

8,4W Power:

## Light output tolerance +/- 10%



CLASE



















## **CUSTOM MADE OPTIONS:**

















## **KOMBIC 70 SURFACE**



K71SF1520RF930DBB

## KOMBIC 70 SF 1500 IP23 9WW RF FL D B/B

## **PHOTOMETRIC DATA:**

$$\label{eq:continuous} \begin{split} \text{K71SF1520RF930DBB} \\ \eta &= 100\% \\ \text{Imax} &= 2307 \text{ cd/kIm} \\ \text{UTE: 1,00A} \end{split}$$

CIE: 92 98 100 100 100

















## **KOMBIC 70 SURFACE**



# ACCESORIES:

#### Suspension



Pro