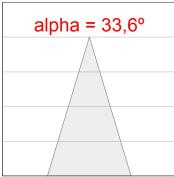

## **PHOTOMETRIC DATA:**

$$\label{eq:continuous} \begin{split} \text{K71SF1520RF930DBB} \\ \eta &= 100\% \\ \text{Imax} &= 2307 \text{ cd/kIm} \\ \text{UTE: 1,00A} \end{split}$$

CIE: 92 98 100 100 100