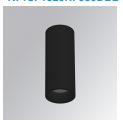

### **KOMBIC 70 SURFACE**

### K71SF1520RF930DBB

**KOMBIC 70 SF 1500 IP23 9WW RF FL D B/B** 

### Description:

LAMP Suspended or ceiling mounting downlight KOMBIC 70 SF 1500. Body made of recycled aluminium extrusion at a rate of 75% and reflector made of recycled polycarbonate R-PC FR WHITE TM non-brominated flame retardant additive. Flammability grade V0 according to UL94. Inner reflector finished in black and Flood reflector for greater efficiency and to achieve controlled light distribution and low glare level, less than UGR<19. Heatsink made of die-cast aluminium. COB LED, colour temperature 3000K and IRC90. Electronic DALI gear included. IP23 rated. Insulation Class I. Photobiological safety group 0. LED life time: 72.000 L80 B10. Available finishes: White and black.

Finish: Matte black RAL 9011

Weight: 570 g

Installation: Surface