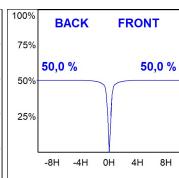

## **PHOTOMETRIC DATA:**

$$\label{eq:continuous} \begin{split} \text{K71SF1520RF930DBB} \\ \eta &= 100\% \\ \text{Imax} &= 2307 \text{ cd/kIm} \\ \text{UTE: 1,00A} \end{split}$$

CIE: 92 98 100 100 100