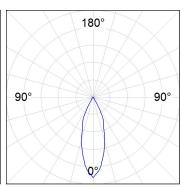

## **PHOTOMETRIC DATA:**

$$\label{eq:continuous} \begin{split} \text{K71SF1520RF930DBB} \\ \eta &= 100\% \\ \text{Imax} &= 2307 \text{ cd/kIm} \\ \text{UTE: 1,00A} \end{split}$$

CIE: 92 98 100 100 100