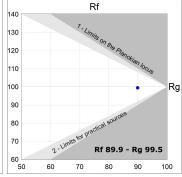

### **TECHNICAL SPECIFICATIONS:**

Light output: 876 lm °K: 3000 Plum: 10,8W CRI: 90 Efficacy: 81,1 lm/w R9: 54 UGR: 16 MacAdam: 3

Type: СОВ Power Supply: 220-240V 50/60Hz LED Lifetime: 72.000 L80 B10 (Ta=25°C) Gear: Adjustable DALI