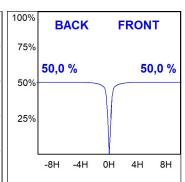

#### **TECHNICAL SPECIFICATIONS:**

Light output: 959 lm °K: 2700 Plum: 9,5W CRI: 90 Efficacy: 100,9 lm/w R9: 61 UGR: 19

MacAdam: 3 Type: СОВ

LED Lifetime: 72.000 L80 B10 (Ta=25°C) Gear: Electronic

8,4W Power:

## Light output tolerance +/- 10%

CLASE