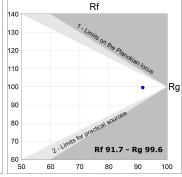

#### **TECHNICAL SPECIFICATIONS:**

Light output: 959 lm °K: 2700 Plum: 9,5W CRI: 90 Efficacy: 100,9 lm/w R9: 61 UGR: 19

MacAdam: 3 Type: СОВ

LED Lifetime: 72.000 L80 B10 (Ta=25°C) Gear: Electronic

8,4W Power: