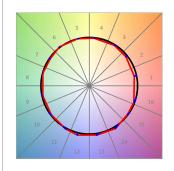

## **PHOTOMETRIC DATA:**

K71SF1520RF927NWW  $\eta$  = 100%

lmax = 2307 cd/klmUTE: 1,00A

CIE: 92 98 100 100 100