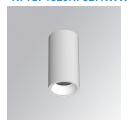

# **KOMBIC 70 SURFACE**

#### K71SF1520RF927NWW

# **KOMBIC 70 SF 1500 IP23 9VWW RF FL W/W**

#### Description:

LAMP Suspended or ceiling mounting downlight KOMBIC 70 SF 1500. Body made of recycled aluminium extrusion at a rate of 75% and reflector made of recycled polycarbonate R-PC FR WHITE TM non-brominated flame retardant additive. Flammability grade V0 according to UL94. Inner reflector finished in white and Flood reflector for greater efficiency and to achieve controlled light distribution and low glare level, less than UGR<19. Heatsink made of die-cast aluminium. COB LED, colour temperature 2700K and IRC90. Electronic ON OFF gear included. IP23 rated. Insulation Class I. Photobiological safety group 0. LED life time: 72.000 L80 B10. Available finishes: White and black.

Finish: Matte white RAL 9010

Weight: 510 g

Installation: Surface