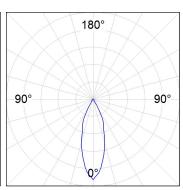

## **PHOTOMETRIC DATA:**

K71SF1520RF927NWW  $\eta$  = 100%

lmax = 2307 cd/klmUTE: 1,00A

CIE: 92 98 100 100 100