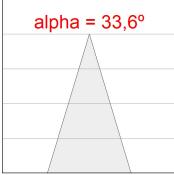

## **PHOTOMETRIC DATA:**

K71SF1520RF927NWW  $\eta$  = 100%

lmax = 2307 cd/klmUTE: 1,00A

CIE: 92 98 100 100 100