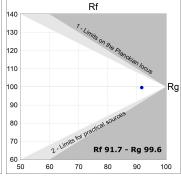

#### **TECHNICAL SPECIFICATIONS:**

Light output: 840 lm °K: 2700 Plum: 9,5W CRI: 90 Efficacy: 88,4 lm/w R9: 61 UGR: 16 MacAdam: 3

Type: СОВ

LED Lifetime: 72.000 L80 B10 (Ta=25°C) Gear: Electronic

8,4W Power:

### Light output tolerance +/- 10%

CLASE