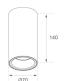

Finish: Matte black RAL 9011

**KOMBIC 70 SF 1500 IP23 9VWW RF FL B/B** 

Weight: 510 g

Installation: Surface

#### **TECHNICAL SPECIFICATIONS:**

Light output: 840 lm °K: 2700 Plum: 9,5W CRI: 90 Efficacy: 88,4 lm/w R9: 61 UGR: 16 MacAdam: 3

Type: СОВ

LED Lifetime: 72.000 L80 B10 (Ta=25°C) Gear: Electronic

8,4W Power: