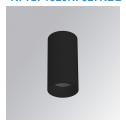

#### **KOMBIC 70 SURFACE**

#### K71SF1520RF927NBB

# Description:

LAMP Suspended or ceiling mounting downlight KOMBIC 70 SF 1500. Body made of recycled aluminium extrusion at a rate of 75% and reflector made of recycled polycarbonate R-PC FR WHITE TM non-brominated flame retardant additive. Flammability grade V0 according to UL94. Inner reflector finished in black and Flood reflector for greater efficiency and to achieve controlled light distribution and low glare level, less than UGR<19. Heatsink made of die-cast aluminium. COB LED, colour temperature 2700K and IRC90. Electronic ON OFF gear included. IP23 rated. Insulation Class I. Photobiological safety group 0. LED life time: 72.000 L80 B10. Available finishes: White and black.

Finish: Matte black RAL 9011

**KOMBIC 70 SF 1500 IP23 9VWW RF FL B/B** 

Weight: 510 g

Installation: Surface