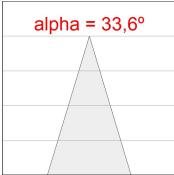

### **PHOTOMETRIC DATA:**

$$\label{eq:continuous} \begin{split} \text{K71SF1520RF927NBB} \\ \eta &= 100\% \\ \text{Imax} &= 2307 \text{ cd/kIm} \\ \text{UTE: 1,00A} \end{split}$$

CIE: 92 98 100 100 100