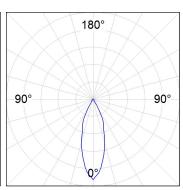

### **PHOTOMETRIC DATA:**

$$\label{eq:continuous} \begin{split} \text{K71SF1520RF927NBB} \\ \eta &= 100\% \\ \text{Imax} &= 2307 \text{ cd/kIm} \\ \text{UTE: 1,00A} \end{split}$$

CIE: 92 98 100 100 100