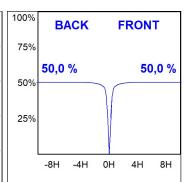

### **PHOTOMETRIC DATA:**

$$\label{eq:continuous} \begin{split} \text{K71SF1520RF927NBB} \\ \eta &= 100\% \\ \text{Imax} &= 2307 \text{ cd/kIm} \\ \text{UTE: 1,00A} \end{split}$$

CIE: 92 98 100 100 100