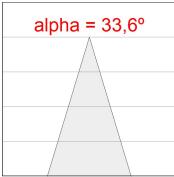

## **PHOTOMETRIC DATA:**

$$\label{eq:continuous} \begin{split} \text{K71SF1520RF927DBB} \\ \eta &= 100\% \\ \text{Imax} &= 2307 \text{ cd/kIm} \\ \text{UTE: 1,00A} \end{split}$$

CIE: 92 98 100 100 100