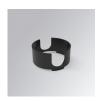

### **KOMBIC 70 SURFACE**

### K71SF1520RF927DBB

### **KOMBIC 70 SF 1500 IP23 9VWW RF FL D B/B**

### Description:

LAMP Suspended or ceiling mounting downlight KOMBIC 70 SF 1500. Body made of recycled aluminium extrusion at a rate of 75% and reflector made of recycled polycarbonate R-PC FR WHITE TM non-brominated flame retardant additive. Flammability grade V0 according to UL94. Inner reflector finished in black and Flood reflector for greater efficiency and to achieve controlled light distribution and low glare level, less than UGR<19. Heatsink made of die-cast aluminium. COB LED, colour temperature 2700K and IRC90. Electronic DALI gear included. IP23 rated. Insulation Class I. Photobiological safety group 0. LED life time: 72.000 L80 B10. Available finishes: White and black.

Finish: Matte black RAL 9011

Weight: 570 g

Installation: Surface