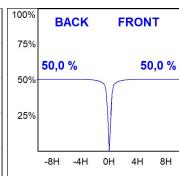

## **PHOTOMETRIC DATA:**

$$\label{eq:continuous} \begin{split} \text{K71SF1520RF927DBB} \\ \eta &= 100\% \\ \text{Imax} &= 2307 \text{ cd/kIm} \\ \text{UTE: 1,00A} \end{split}$$

CIE: 92 98 100 100 100