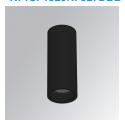

### **KOMBIC 70 SURFACE**

### K71SF1520RF927DBB

### **KOMBIC 70 SF 1500 IP23 9VWW RF FL D B/B**

### Description:

LAMP Suspended or ceiling mounting downlight KOMBIC 70 SF 1500. Body made of recycled aluminium extrusion at a rate of 75% and reflector made of recycled polycarbonate R-PC FR WHITE TM non-brominated flame retardant additive. Flammability grade V0 according to UL94. Inner reflector finished in black and Flood reflector for greater efficiency and to achieve controlled light distribution and low glare level, less than UGR<19. Heatsink made of die-cast aluminium. COB LED, colour temperature 2700K and IRC90. Electronic DALI gear included. IP23 rated. Insulation Class I. Photobiological safety group 0. LED life time: 72.000 L80 B10. Available finishes: White and black.

Finish: Matte black RAL 9011

Weight: 570 g

Installation: Surface