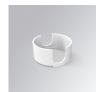

### **KOMBIC 70 SURFACE**

### K71SF1520RF927DBB

### **KOMBIC 70 SF 1500 IP23 9VWW RF FL D B/B**

### Description:

LAMP Suspended or ceiling mounting downlight KOMBIC 70 SF 1500. Body made of recycled aluminium extrusion at a rate of 75% and reflector made of recycled polycarbonate R-PC FR WHITE TM non-brominated flame retardant additive. Flammability grade V0 according to UL94. Inner reflector finished in black and Flood reflector for greater efficiency and to achieve controlled light distribution and low glare level, less than UGR<19. Heatsink made of die-cast aluminium. COB LED, colour temperature 2700K and IRC90. Electronic DALI gear included. IP23 rated. Insulation Class I. Photobiological safety group 0. LED life time: 72.000 L80 B10. Available finishes: White and black.

Finish: Matte black RAL 9011

Weight: 570 g

Installation: Surface