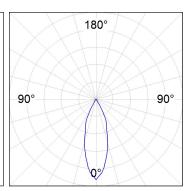

## **PHOTOMETRIC DATA:**

$$\label{eq:continuous} \begin{split} \text{K71SF1520RF927DBB} \\ \eta &= 100\% \\ \text{Imax} &= 2307 \text{ cd/kIm} \\ \text{UTE: 1,00A} \end{split}$$

CIE: 92 98 100 100 100