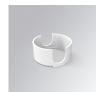

## Description:

LAMP Suspended or ceiling mounting downlight KOMBIC 70 SF 1500. Body made of recycled aluminium extrusion at a rate of 75% and reflector made of recycled polycarbonate R-PC FR WHITE TM non-brominated flame retardant additive. Flammability grade V0 according to UL94. Inner reflector finished in white and Flood reflector for greater efficiency and to achieve controlled light distribution and low glare level, less than UGR<19. Heatsink made of die-cast aluminium. COB LED, colour temperature 4000K and IRC80. Electronic ON OFF gear included. IP23 rated. Insulation Class I. Photobiological safety group 0. LED life time: 72.000 L80 B10. Available finishes: White and black.

Finish: Matte white RAL 9010

Weight: 510 g

Installation: Surface