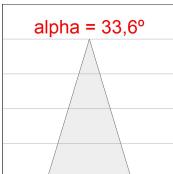

## **PHOTOMETRIC DATA:**

$$\label{eq:control_equation} \begin{split} &\text{K71SF1520RF840NWW}\\ &\eta = 100\%\\ &\text{Imax} = 2307 \text{ cd/klm}\\ &\text{UTE: } 1,00\text{A} \end{split}$$

CIE: 92 98 100 100 100