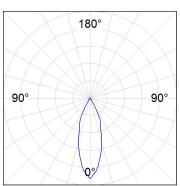

## **PHOTOMETRIC DATA:**

$$\label{eq:control_equation} \begin{split} &\text{K71SF1520RF840NWW}\\ &\eta = 100\%\\ &\text{Imax} = 2307 \text{ cd/klm}\\ &\text{UTE: } 1,00\text{A} \end{split}$$

CIE: 92 98 100 100 100