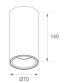

Finish: Matte white RAL 9010

Weight: 510 g

Installation: Surface

## **TECHNICAL SPECIFICATIONS:**

Light output: 1.232 lm °K: 4000 Plum: 9,5W CRI: 80 Efficacy: 129,7 lm/w 3 MacAdam:

UGR: 19 Power Supply: 220-240V 50/60Hz Type: СОВ Gear: Electronic

LED Lifetime: 72.000 L80 B10 (Ta=25°C)