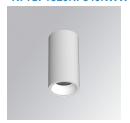

## Description:

LAMP Suspended or ceiling mounting downlight KOMBIC 70 SF 1500. Body made of recycled aluminium extrusion at a rate of 75% and reflector made of recycled polycarbonate R-PC FR WHITE TM non-brominated flame retardant additive. Flammability grade V0 according to UL94. Inner reflector finished in white and Flood reflector for greater efficiency and to achieve controlled light distribution and low glare level, less than UGR<19. Heatsink made of die-cast aluminium. COB LED, colour temperature 4000K and IRC80. Electronic ON OFF gear included. IP23 rated. Insulation Class I. Photobiological safety group 0. LED life time: 72.000 L80 B10. Available finishes: White and black.

Finish: Matte white RAL 9010

Weight: 510 g

Installation: Surface