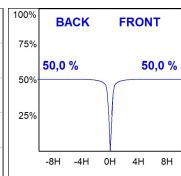

## **PHOTOMETRIC DATA:**

$$\label{eq:control_equation} \begin{split} &\text{K71SF1520RF840NWW}\\ &\eta = 100\%\\ &\text{Imax} = 2307 \text{ cd/klm}\\ &\text{UTE: } 1,00\text{A} \end{split}$$

CIE: 92 98 100 100 100