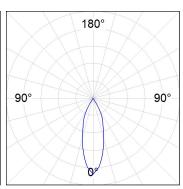

## **PHOTOMETRIC DATA:**

$$\label{eq:control_problem} \begin{split} &\text{K71SF1520RF840NBB} \\ &\eta = 100\% \\ &\text{Imax} = 2619 \text{ cd/klm} \\ &\text{UTE:} \\ &\text{CIE:} \ 101 \ 100 \ 100 \ 100 \ 100 \end{split}$$