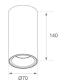

## Description:

LAMP Suspended or ceiling mounting downlight KOMBIC 70 SF 1500. Body made of recycled aluminium extrusion at a rate of 75% and reflector made of recycled polycarbonate R-PC FR WHITE TM non-brominated flame retardant additive. Flammability grade V0 according to UL94. Inner reflector finished in black and Flood reflector for greater efficiency and to achieve controlled light distribution and low glare level, less than UGR<19. Heatsink made of die-cast aluminium. COB LED, colour temperature 4000K and IRC80. Electronic ON OFF gear included. IP23 rated. Insulation Class I. Photobiological safety group 0. LED life time: 72.000 L80 B10. Available finishes: White and black.

Finish: Matte black RAL 9011

Weight: 510 g

Installation: Surface

## **TECHNICAL SPECIFICATIONS:**

Light output: 1.080 lm °K: 4000 Plum: 9,5W CRI: 80 Efficacy: 113,6 lm/w 3 MacAdam:

UGR: 16 Power Supply: 220-240V 50/60Hz Type: СОВ Gear: Electronic

LED Lifetime: 72.000 L80 B10 (Ta=25°C)