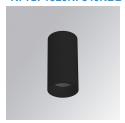

## **KOMBIC 70 SURFACE**

## K71SF1520RF840NBB

# KOMBIC 70 SF 1500 IP23 NW RF FL B/B

## Description:

LAMP Suspended or ceiling mounting downlight KOMBIC 70 SF 1500. Body made of recycled aluminium extrusion at a rate of 75% and reflector made of recycled polycarbonate R-PC FR WHITE TM non-brominated flame retardant additive. Flammability grade V0 according to UL94. Inner reflector finished in black and Flood reflector for greater efficiency and to achieve controlled light distribution and low glare level, less than UGR<19. Heatsink made of die-cast aluminium. COB LED, colour temperature 4000K and IRC80. Electronic ON OFF gear included. IP23 rated. Insulation Class I. Photobiological safety group 0. LED life time: 72.000 L80 B10. Available finishes: White and black.

Finish: Matte black RAL 9011

Weight: 510 g

Installation: Surface