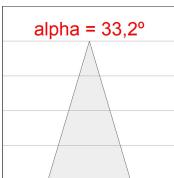

## **PHOTOMETRIC DATA:**

$$\label{eq:control_problem} \begin{split} &\text{K71SF1520RF840NBB} \\ &\eta = 100\% \\ &\text{Imax} = 2619 \text{ cd/klm} \\ &\text{UTE:} \\ &\text{CIE:} \ 101 \ 100 \ 100 \ 100 \ 100 \end{split}$$