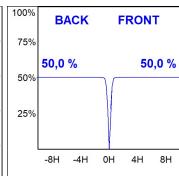

## **PHOTOMETRIC DATA:**

$$\label{eq:control_problem} \begin{split} &\text{K71SF1520RF840NBB} \\ &\eta = 100\% \\ &\text{Imax} = 2619 \text{ cd/klm} \\ &\text{UTE:} \\ &\text{CIE:} \ 101 \ 100 \ 100 \ 100 \ 100 \end{split}$$