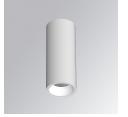

#### Description:

LAMP Suspended or ceiling mounting downlight KOMBIC 70 SF 1500. Body made of recycled aluminium extrusion at a rate of 75% and reflector made of recycled polycarbonate R-PC FR WHITE TM non-brominated flame retardant additive. Flammability grade V0 according to UL94. Inner reflector finished in white and Flood reflector for greater efficiency and to achieve controlled light distribution and low glare level, less than UGR<19. Heatsink made of die-cast aluminium. COB LED, colour temperature 4000K and IRC80. Electronic DALI gear included. IP23 rated. Insulation Class I. Photobiological safety group 0. LED life time: 72.000 L80 B10. Available finishes: White and black.

Finish: Matte white RAL 9010

Weight: 570 g

Installation: Surface