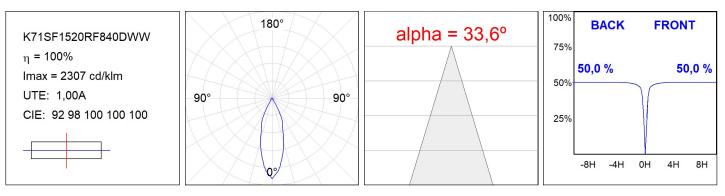

#### K71SF1520RF840DWW

#### **TECHNICAL SPECIFICATIONS:**

| Light output: | 1.232 lm                 | ⁰K :          | 4000             |
|---------------|--------------------------|---------------|------------------|
| Plum:         | 10,8W                    | CRI :         | 80               |
| Efficacy:     | 114,1 lm/w               | MacAdam:      | 3                |
| UGR:          | 19                       | Power Supply: | 220-240V 50/60Hz |
| Туре:         | СОВ                      | Gear:         | Adjustable DALI  |
| LED Lifetime: | 72.000 L80 B10 (Ta=25°C) |               |                  |
| Power:        | 8,4W                     |               |                  |

#### Light output tolerance +/- 10%

#### **PHOTOMETRIC DATA :**