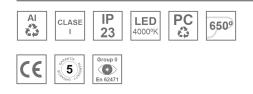

#### Description:

LAMP Suspended or ceiling mounting downlight KOMBIC 70 SF 1500. Body made of recycled aluminium extrusion at a rate of 75% and reflector made of recycled polycarbonate R-PC FR WHITE TM non-brominated flame retardant additive. Flammability grade V0 according to UL94. Inner reflector finished in white and Flood reflector for greater efficiency and to achieve controlled light distribution and low glare level, less than UGR<19. Heatsink made of die-cast aluminium. COB LED, colour temperature 4000K and IRC80. Electronic DALI gear included. IP23 rated. Insulation Class I. Photobiological safety group 0. LED life time: 72.000 L80 B10. Available finishes: White and black.

#### **TECHNICAL SPECIFICATIONS:**

| Light output: | 1.232 lm                 | ⁰K :          | 4000             |
|---------------|--------------------------|---------------|------------------|
| Plum:         | 10,8W                    | CRI :         | 80               |
| Efficacy:     | 114,1 lm/w               | MacAdam:      | 3                |
| UGR:          | 19                       | Power Supply: | 220-240V 50/60Hz |
| Туре:         | СОВ                      | Gear:         | Adjustable DALI  |
| LED Lifetime: | 72.000 L80 B10 (Ta=25°C) |               |                  |
| Power:        | 8,4W                     |               |                  |