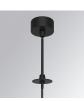

#### Description:

LAMP Suspended or ceiling mounting downlight KOMBIC 70 SF 1500. Body made of recycled aluminium extrusion at a rate of 75% and reflector made of recycled polycarbonate R-PC FR WHITE TM non-brominated flame retardant additive. Flammability grade V0 according to UL94. Inner reflector finished in white and Flood reflector for greater efficiency and to achieve controlled light distribution and low glare level, less than UGR<19. Heatsink made of die-cast aluminium. COB LED, colour temperature 4000K and IRC80. Electronic DALI gear included. IP23 rated. Insulation Class I. Photobiological safety group 0. LED life time: 72.000 L80 B10. Available finishes: White and black.

Finish: Matte white RAL 9010

Weight: 570 g

Installation: Surface