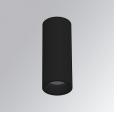

#### Description:

LAMP Suspended or ceiling mounting downlight KOMBIC 70 SF 1500. Body made of recycled aluminium extrusion at a rate of 75% and reflector made of recycled polycarbonate R-PC FR WHITE TM non-brominated flame retardant additive. Flammability grade V0 according to UL94. Inner reflector finished in black and Flood reflector for greater efficiency and to achieve controlled light distribution and low glare level, less than UGR<19. Heatsink made of die-cast aluminium. COB LED, colour temperature 4000K and IRC80. Electronic DALI gear included. IP23 rated. Insulation Class I. Photobiological safety group 0. LED life time: 72.000 L80 B10. Available finishes: White and black.

Finish: Matte black RAL 9011

Weight: 570 g

Installation: Surface