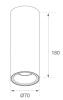

Finish: Matte black RAL 9011

Weight: 570 g

Installation: Surface

#### **TECHNICAL SPECIFICATIONS:**

| Light output: | 1.080 lm                 | °K :          | 4000             |
|---------------|--------------------------|---------------|------------------|
| Plum:         | 10,8W                    | CRI :         | 80               |
| Efficacy:     | 100 lm/w                 | MacAdam:      | 3                |
| UGR:          | 16                       | Power Supply: | 220-240V 50/60Hz |
| Туре:         | СОВ                      | Gear:         | Adjustable DALI  |
| LED Lifetime: | 72.000 L80 B10 (Ta=25⁰C) |               |                  |
| Power:        | 8,4W                     |               |                  |