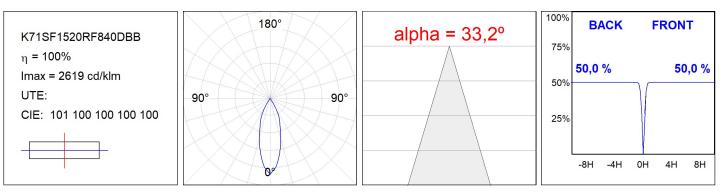

#### **TECHNICAL SPECIFICATIONS:**

| Light output: | 1.080 lm                 | °K :          | 4000             |
|---------------|--------------------------|---------------|------------------|
| Plum:         | 10,8W                    | CRI :         | 80               |
| Efficacy:     | 100 lm/w                 | MacAdam:      | 3                |
| UGR:          | 16                       | Power Supply: | 220-240V 50/60Hz |
| Туре:         | СОВ                      | Gear:         | Adjustable DALI  |
| LED Lifetime: | 72.000 L80 B10 (Ta=25⁰C) |               |                  |
| Power:        | 8,4W                     |               |                  |

#### Light output tolerance +/- 10%

### **PHOTOMETRIC DATA :**