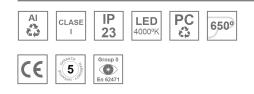

#### Description:

LAMP Suspended or ceiling mounting downlight KOMBIC 70 SF 1500. Body made of recycled aluminium extrusion at a rate of 75% and reflector made of recycled polycarbonate R-PC FR WHITE TM non-brominated flame retardant additive. Flammability grade V0 according to UL94. Inner reflector finished in black and Flood reflector for greater efficiency and to achieve controlled light distribution and low glare level, less than UGR<19. Heatsink made of die-cast aluminium. COB LED, colour temperature 4000K and IRC80. Electronic DALI gear included. IP23 rated. Insulation Class I. Photobiological safety group 0. LED life time: 72.000 L80 B10. Available finishes: White and black.

#### **TECHNICAL SPECIFICATIONS:**

| Light output: | 1.080 lm                 | °K :          | 4000             |
|---------------|--------------------------|---------------|------------------|
| Plum:         | 10,8W                    | CRI :         | 80               |
| Efficacy:     | 100 lm/w                 | MacAdam:      | 3                |
| UGR:          | 16                       | Power Supply: | 220-240V 50/60Hz |
| Туре:         | СОВ                      | Gear:         | Adjustable DALI  |
| LED Lifetime: | 72.000 L80 B10 (Ta=25⁰C) |               |                  |
| Power:        | 8,4W                     |               |                  |