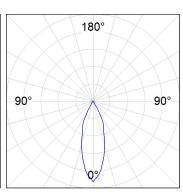

## **PHOTOMETRIC DATA:**

 $\label{eq:control_equation} \text{K71SF1520RF830NWW}$   $_{\eta} = \text{100\%}$ 

lmax = 2307 cd/klm

UTE: 1,00A

CIE: 92 98 100 100 100