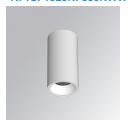

## Description:

LAMP Suspended or ceiling mounting downlight KOMBIC 70 SF 1500. Body made of recycled aluminium extrusion at a rate of 75% and reflector made of recycled polycarbonate R-PC FR WHITE TM non-brominated flame retardant additive. Flammability grade V0 according to UL94. Inner reflector finished in white and Flood reflector for greater efficiency and to achieve controlled light distribution and low glare level, less than UGR<19. Heatsink made of die-cast aluminium. COB LED, colour temperature 3000K and IRC80. Electronic ON OFF gear included. IP23 rated. Insulation Class I. Photobiological safety group 0. LED life time: 72.000 L80 B10. Available finishes: White and black.

Finish: Matte white RAL 9010

Weight: 510 g

Installation: Surface