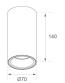

Finish: Matte white RAL 9010

Weight: 510 g

Installation: Surface

## **TECHNICAL SPECIFICATIONS:**

Light output: 1.174 lm °K: 3000 Plum: 9,5W CRI: 80 Efficacy: 123,6 lm/w 3 MacAdam:

UGR: 19 Power Supply: 220-240V 50/60Hz Type: СОВ

LED Lifetime: 72.000 L80 B10 (Ta=25°C)