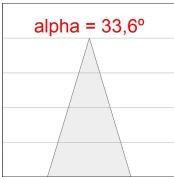

## **PHOTOMETRIC DATA:**

 $\label{eq:control_equation} \text{K71SF1520RF830NWW}$   $_{\eta} = \text{100\%}$ 

lmax = 2307 cd/klm

UTE: 1,00A

CIE: 92 98 100 100 100