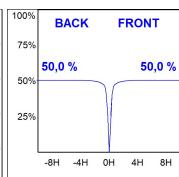

## **PHOTOMETRIC DATA:**

 $\label{eq:control_equation} \text{K71SF1520RF830NWW}$   $_{\eta} = \text{100\%}$ 

lmax = 2307 cd/klm

UTE: 1,00A

CIE: 92 98 100 100 100