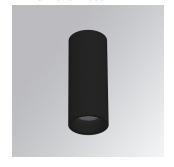

## **KOMBIC 70 SURFACE**

## K71SF1520RF830DBB

## KOMBIC 70 SF 1500 IP23 WW RF FL D B/B

## Description:

LAMP Suspended or ceiling mounting downlight KOMBIC 70 SF 1500. Body made of recycled aluminium extrusion at a rate of 75% and reflector made of recycled polycarbonate R-PC FR WHITE TM non-brominated flame retardant additive. Flammability grade V0 according to UL94. Inner reflector finished in black and Flood reflector for greater efficiency and to achieve controlled light distribution and low glare level, less than UGR<19. Heatsink made of die-cast aluminium. COB LED, colour temperature 3000K and IRC80. Electronic DALI gear included. IP23 rated. Insulation Class I. Photobiological safety group 0. LED life time: 72.000 L80 B10. Available finishes: White and black.

Finish: Matte black RAL 9011

Weight: 570 g

Installation: Surface