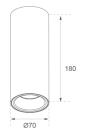

## Description:

LAMP Suspended or ceiling mounting downlight KOMBIC 70 SF 1500. Body made of recycled aluminium extrusion at a rate of 75% and reflector made of recycled polycarbonate R-PC FR WHITE TM non-brominated flame retardant additive. Flammability grade V0 according to UL94. Inner reflector finished in black and Flood reflector for greater efficiency and to achieve controlled light distribution and low glare level, less than UGR<19. Heatsink made of die-cast aluminium. COB LED, colour temperature 3000K and IRC80. Electronic DALI gear included. IP23 rated. Insulation Class I. Photobiological safety group 0. LED life time: 72.000 L80 B10. Available finishes: White and black.

Finish: Matte black RAL 9011

Weight: 570 g

Installation: Surface

## **TECHNICAL SPECIFICATIONS:**

Light output: 1.029 lm °K: 3000 Plum: 10,8W CRI: 80 Efficacy: 95,2 lm/w 3 MacAdam:

UGR: 16 Power Supply: 220-240V 50/60Hz Type: СОВ Gear: Adjustable DALI

LED Lifetime: 72.000 L80 B10 (Ta=25°C)