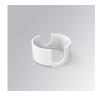

## Description:

LAMP Suspended or ceiling mounting downlight KOMBIC 70 SF 1500. Body made of recycled aluminium extrusion at a rate of 75% and reflector made of recycled polycarbonate R-PC FR WHITE TM non-brominated flame retardant additive. Flammability grade V0 according to UL94. Inner reflector finished in black and Flood reflector for greater efficiency and to achieve controlled light distribution and low glare level, less than UGR<19. Heatsink made of die-cast aluminium. COB LED, colour temperature 3000K and IRC80. Electronic DALI gear included. IP23 rated. Insulation Class I. Photobiological safety group 0. LED life time: 72.000 L80 B10. Available finishes: White and black.

Finish: Matte black RAL 9011

Weight: 570 g

Installation: Surface