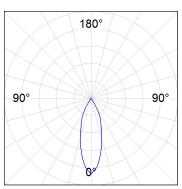

## **PHOTOMETRIC DATA:**

K71SF1520RF830DBB  $\eta$  = 100% Imax = 2619 cd/klm UTE: CIE: 101 100 100 100 100