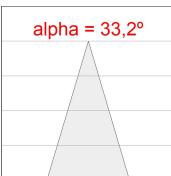

## **PHOTOMETRIC DATA:**

K71SF1520RF830DBB  $\eta$  = 100% Imax = 2619 cd/klm UTE: CIE: 101 100 100 100 100