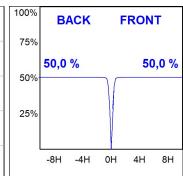

## **PHOTOMETRIC DATA:**

K71SF1520RF830DBB  $\eta$  = 100% Imax = 2619 cd/klm UTE: CIE: 101 100 100 100 100