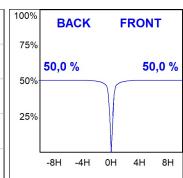

### **PHOTOMETRIC DATA:**

$$\label{eq:control_equation} \begin{split} &\text{K71SF1520RF827NWW} \\ &\eta = 100\% \\ &\text{Imax} = 2307 \text{ cd/klm} \\ &\text{UTE: } 1,00\text{A} \end{split}$$

CIE: 92 98 100 100 100

Data according to regulations 2019/2020/EU and 2019/2015/EU