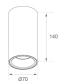

Finish: Matte white RAL 9010

Weight: 510 g

Installation: Surface

### **TECHNICAL SPECIFICATIONS:**

Light output: 1.120 lm °K: 2700 Plum: 9,5W CRI: 80 Efficacy: 117,9 lm/w 3 MacAdam:

UGR: 19 Power Supply: 220-240V 50/60Hz Type: СОВ

LED Lifetime: 72.000 L80 B10 (Ta=25°C)