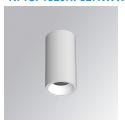

### **KOMBIC 70 SURFACE**

### K71SF1520RF827NWW

# KOMBIC 70 SF 1500 IP23 VWW RF FL W/W

### Description:

LAMP Suspended or ceiling mounting downlight KOMBIC 70 SF 1500. Body made of recycled aluminium extrusion at a rate of 75% and reflector made of recycled polycarbonate R-PC FR WHITE TM non-brominated flame retardant additive. Flammability grade V0 according to UL94. Inner reflector finished in white and Flood reflector for greater efficiency and to achieve controlled light distribution and low glare level, less than UGR<19. Heatsink made of die-cast aluminium. COB LED, colour temperature 2700K and IRC80. Electronic ON OFF gear included. IP23 rated. Insulation Class I. Photobiological safety group 0. LED life time: 72.000 L80 B10. Available finishes: White and black.

Finish: Matte white RAL 9010

Weight: 510 g

Installation: Surface