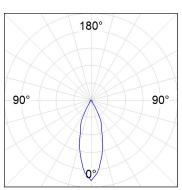

### **PHOTOMETRIC DATA:**

$$\label{eq:control_equation} \begin{split} &\text{K71SF1520RF827NWW} \\ &\eta = 100\% \\ &\text{Imax} = 2307 \text{ cd/klm} \\ &\text{UTE: } 1,00\text{A} \end{split}$$

CIE: 92 98 100 100 100

Data according to regulations 2019/2020/EU and 2019/2015/EU