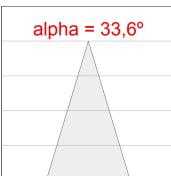

### **PHOTOMETRIC DATA:**

$$\label{eq:control_equation} \begin{split} &\text{K71SF1520RF827NWW} \\ &\eta = 100\% \\ &\text{Imax} = 2307 \text{ cd/klm} \\ &\text{UTE: } 1,00\text{A} \end{split}$$

CIE: 92 98 100 100 100

Data according to regulations 2019/2020/EU and 2019/2015/EU