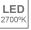

## Description:

LAMP Suspended or ceiling mounting downlight KOMBIC 70 SF 1500. Body made of recycled aluminium extrusion at a rate of 75% and reflector made of recycled polycarbonate R-PC FR WHITE TM non-brominated flame retardant additive. Flammability grade V0 according to UL94. Inner reflector finished in white and Flood reflector for greater efficiency and to achieve controlled light distribution and low glare level, less than UGR<19. Heatsink made of die-cast aluminium. COB LED, colour temperature 2700K and IRC80. Electronic DALI gear included. IP23 rated. Insulation Class I. Photobiological safety group 0. LED life time: 72.000 L80 B10. Available finishes: White and black.

## **TECHNICAL SPECIFICATIONS:**

Light output: 1.120 lm °K: 2700 Plum: 10,8W CRI: 80 Efficacy: 103,7 lm/w 3 MacAdam:

UGR: 19 Power Supply: 220-240V 50/60Hz Type: СОВ Gear: Adjustable DALI

LED Lifetime: 72.000 L80 B10 (Ta=25°C)