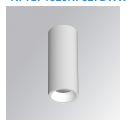

## Description:

LAMP Suspended or ceiling mounting downlight KOMBIC 70 SF 1500. Body made of recycled aluminium extrusion at a rate of 75% and reflector made of recycled polycarbonate R-PC FR WHITE TM non-brominated flame retardant additive. Flammability grade V0 according to UL94. Inner reflector finished in white and Flood reflector for greater efficiency and to achieve controlled light distribution and low glare level, less than UGR<19. Heatsink made of die-cast aluminium. COB LED, colour temperature 2700K and IRC80. Electronic DALI gear included. IP23 rated. Insulation Class I. Photobiological safety group 0. LED life time: 72.000 L80 B10. Available finishes: White and black.

Finish: Matte white RAL 9010

Weight: 570 g

Installation: Surface