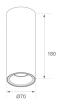

Finish: Matte white RAL 9010

Weight: 570 g

Installation: Surface

## **TECHNICAL SPECIFICATIONS:**

Light output: 1.120 lm °K: 2700 Plum: 10,8W CRI: 80 Efficacy: 103,7 lm/w 3 MacAdam:

UGR: 19 Power Supply: 220-240V 50/60Hz Type: СОВ Gear: Adjustable DALI

LED Lifetime: 72.000 L80 B10 (Ta=25°C)