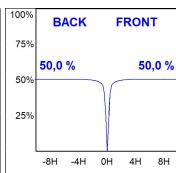

## **PHOTOMETRIC DATA:**

$$\label{eq:control_equation} \begin{split} &\text{K71SF1520RF827DWW} \\ &\eta = 100\% \\ &\text{Imax} = 2307 \text{ cd/klm} \\ &\text{UTE: } 1,00\text{A} \end{split}$$

CIE: 92 98 100 100 100