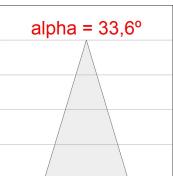

## **PHOTOMETRIC DATA:**

$$\label{eq:control_equation} \begin{split} &\text{K71SF1520RF827DWW} \\ &\eta = 100\% \\ &\text{Imax} = 2307 \text{ cd/klm} \\ &\text{UTE: } 1,00\text{A} \end{split}$$

CIE: 92 98 100 100 100