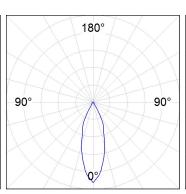

## **PHOTOMETRIC DATA:**

$$\label{eq:control_equation} \begin{split} &\text{K71SF1520RF827DWW} \\ &\eta = 100\% \\ &\text{Imax} = 2307 \text{ cd/klm} \\ &\text{UTE: } 1,00\text{A} \end{split}$$

CIE: 92 98 100 100 100