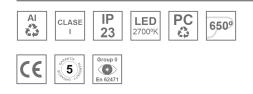

#### **Description:**

LAMP Suspended or ceiling mounting downlight KOMBIC 70 SF 1500. Body made of recycled aluminium extrusion at a rate of 75% and reflector made of recycled polycarbonate R-PC FR WHITE TM non-brominated flame retardant additive. Flammability grade V0 according to UL94. Inner reflector finished in black and Flood reflector for greater efficiency and to achieve controlled light distribution and low glare level, less than UGR<19. Heatsink made of die-cast aluminium. COB LED, colour temperature 2700K and IRC80. Electronic DALI gear included. IP23 rated. Insulation Class I. Photobiological safety group 0. LED life time: 72.000 L80 B10. Available finishes: White and black.

#### **TECHNICAL SPECIFICATIONS:**

| Light output: | 981 lm                   | °K :          | 2700             |
|---------------|--------------------------|---------------|------------------|
| Plum:         | 10,8W                    | CRI :         | 80               |
| Efficacy:     | 90,9 lm/w                | MacAdam:      | 3                |
| UGR:          | 16                       | Power Supply: | 220-240V 50/60Hz |
| Туре:         | СОВ                      | Gear:         | Adjustable DALI  |
| LED Lifetime: | 72.000 L80 B10 (Ta=25°C) |               |                  |
| Power:        | 8,4W                     |               |                  |