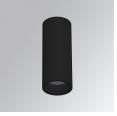

#### **Description:**

LAMP Suspended or ceiling mounting downlight KOMBIC 70 SF 1500. Body made of recycled aluminium extrusion at a rate of 75% and reflector made of recycled polycarbonate R-PC FR WHITE TM non-brominated flame retardant additive. Flammability grade V0 according to UL94. Inner reflector finished in black and Flood reflector for greater efficiency and to achieve controlled light distribution and low glare level, less than UGR<19. Heatsink made of die-cast aluminium. COB LED, colour temperature 2700K and IRC80. Electronic DALI gear included. IP23 rated. Insulation Class I. Photobiological safety group 0. LED life time: 72.000 L80 B10. Available finishes: White and black.

Finish: Matte black RAL 9011

Weight: 570 g

Installation: Surface