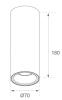

Finish: Matte black RAL 9011

Weight: 570 g

Installation: Surface

#### **TECHNICAL SPECIFICATIONS:**

| Light output: | 981 lm                   | °K :          | 2700             |
|---------------|--------------------------|---------------|------------------|
| Plum:         | 10,8W                    | CRI :         | 80               |
| Efficacy:     | 90,9 lm/w                | MacAdam:      | 3                |
| UGR:          | 16                       | Power Supply: | 220-240V 50/60Hz |
| Туре:         | СОВ                      | Gear:         | Adjustable DALI  |
| LED Lifetime: | 72.000 L80 B10 (Ta=25°C) |               |                  |
| Power:        | 8,4W                     |               |                  |