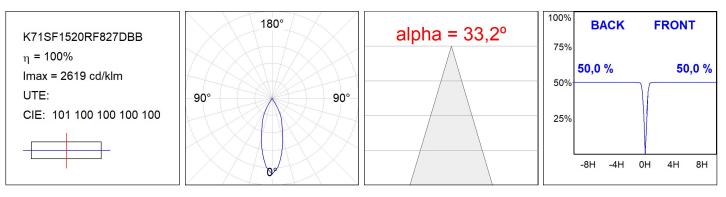

#### **TECHNICAL SPECIFICATIONS:**

| Light output: | 981 lm                   | °K :          | 2700             |
|---------------|--------------------------|---------------|------------------|
| Plum:         | 10,8W                    | CRI :         | 80               |
| Efficacy:     | 90,9 lm/w                | MacAdam:      | 3                |
| UGR:          | 16                       | Power Supply: | 220-240V 50/60Hz |
| Туре:         | СОВ                      | Gear:         | Adjustable DALI  |
| LED Lifetime: | 72.000 L80 B10 (Ta=25°C) |               |                  |
| Power:        | 8,4W                     |               |                  |

#### Light output tolerance +/- 10%

#### PHOTOMETRIC DATA :